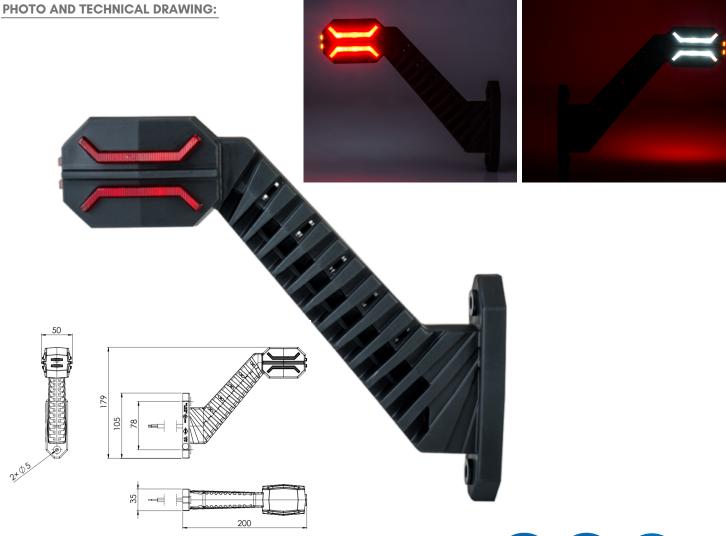

## **MARKER LAMP LD2994 DRAGON** LEFT

## **TECHNICAL SPECIFICATIONS:**

| LED  | MOUNTING   | WIRE | FUNCTION                                                           | WATT | VOLTAGE    | CERTIFICATES         |
|------|------------|------|--------------------------------------------------------------------|------|------------|----------------------|
| • 16 | • 2 screws | 0,5m | Side marker light     Front position light     Rear position light | 1,9W | • 12 V/24V | • ECE R10 • ECE R148 |