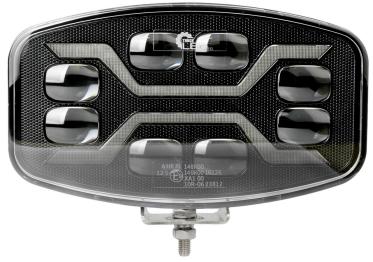

**REFERENCE:** 

# **HEADLIGHT LED + POSITION LIGHT + STROBO AMBER**

#### **WARNINGS FOR THE USER:**

- Do not look directly into the light it may cause damage or even loss of vision.
- Install only in specialized workshops or professional services.
- · Use in open space only.
- · Use in accordance to the purpose.

### **INSTALLATION INSTRUCTIONS:**

- · It should be used exclusively in accordance
- · Mount exclusively in specialized workshops.
- installation should be isolated with heat-shrink tube or alternatively with isolating tape to avoid getting which can damage electronic components. When it comes to lamp and plug, the plug should be mounted safely.
- · Do not cut off tinned ends.
- Lamps must be installed only in accordance





www.myKAMAR.com

### PHOTO AND TECHNICAL DRAWING:























## **TECHNICAL SPECIFICATIONS:**

| MATERIAL                    | LED/LM<br>QUANTITY | MOUNTING | WIRE    | FUNCTION                                         | WATT                     | VOLTAGE   | CERTIFICATES                                       | PACKING -<br>BULK BOX                                                   |
|-----------------------------|--------------------|----------|---------|--------------------------------------------------|--------------------------|-----------|----------------------------------------------------|-------------------------------------------------------------------------|
| » Lens: PC<br>» Housing: AL | » 72 LED           | » screw  | » 250mm | » driving light<br>» warning light<br>» position | » 54W<br>» 1,5W<br>» 12W | » 12V/24V