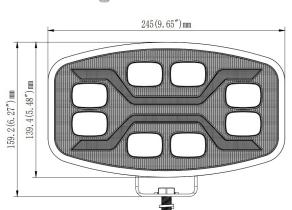

### PHOTO AND TECHNICAL DRAWING:

## **TECHNICAL SPECIFICATIONS:**

| MATERIAL                    | LED/LM<br>QUANTITY | MOUNTING | WIRE    | FUNCTION                                         | WATT                     | VOLTAGE   | CERTIFICATES                                       | PACKING -<br>BULK BOX                                                   |
|-----------------------------|--------------------|----------|---------|--------------------------------------------------|--------------------------|-----------|----------------------------------------------------|-------------------------------------------------------------------------|
| » Lens: PC<br>» Housing: AL | » 72 LED           | » screw  | » 250mm | » driving light<br>» warning light<br>» position | » 54W<br>» 1,5W<br>» 12W | » 12V/24V | » ECE R10<br>» ECE R65<br>» ECE R148<br>» ECE R149 | » cart. dim.:<br>575x482x358mm<br>» weight: 20,8kg<br>» 12 pcs/bulk box |