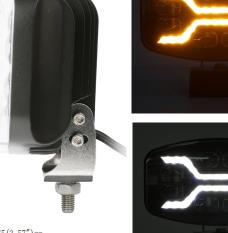

### PHOTO AND TECHNICAL DRAWING:

## **TECHNICAL SPECIFICATIONS:**

| MATERIAL                    | LED/LM<br>QUANTITY | MOUNTING | WIRE    | FUNCTION                                         | WATT                     | VOLTAGE   | CERTIFICATES                                       | PACKING -<br>BULK BOX                                                   |
|-----------------------------|--------------------|----------|---------|--------------------------------------------------|--------------------------|-----------|----------------------------------------------------|-------------------------------------------------------------------------|
| » Lens: PC<br>» Housing: AL | » 72 LED           | » screw  | » 250mm | » driving light<br>» warning light<br>» position | » 54W<br>» 1,5W<br>» 12W | » 12V/24V | » ECE R10<br>» ECE R65<br>» ECE R148<br>» ECE R149 | » cart. dim.:<br>575x482x358mm<br>» weight: 20,8kg<br>» 12 pcs/bulk box |