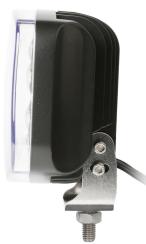

FERENCE:** 

# **HEADLIGHT LED + POSITION LIGHT + STROBO AMBER**

#### **WARNINGS FOR THE USER:**

- Do not look directly into the light it may cause damage or even loss of vision.
- Install only in specialized workshops or professional services.
- · Use in open space only.
- · Use in accordance to the purpose.

### **INSTALLATION INSTRUCTIONS:**

- · It should be used exclusively in accordance
- · Mount exclusively in specialized workshops.
- installation should be isolated with heat-shrink tube or alternatively with isolating tape to avoid getting which can damage electronic components. When it comes to lamp and plug, the plug should be mounted safely.
- · Do not cut off tinned ends.
- Lamps must be installed only in accordance





www.myKAMAR.com

### PHOTO AND TECHNICAL DRAWING:























## **TECHNICAL SPECIFICATIONS:**

| MATERIAL                    | LED/LM<br>QUANTITY | MOUNTING | WIRE    | FUNCTION                                         | WATT                     | VOLTAGE   | CERTIFICATES                                       | PACKING -<br>BULK BOX                                                   |
|-----------------------------|--------------------|----------|---------|--------------------------------------------------|--------------------------|-----------|----------------------------------------------------|-------------------------------------------------------------------------|
| » Lens: PC<br>» Housing: AL | » 72 LED           | » screw  | » 250mm | » driving light<br>» warning light<br>» position | » 54W<br>» 1,5W<br>» 12W | » 12V/24V | »