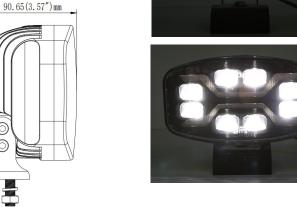

### PHOTO AND TECHNICAL DRAWING:

## **TECHNICAL SPECIFICATIONS:**

| MATERIAL                    | LED/LM<br>QUANTITY | MOUNTING | WIRE    | FUNCTION                                         | WATT                     | VOLTAGE   | CERTIFICATES                                       | PACKING -<br>BULK BOX                                                   |
|-----------------------------|--------------------|----------|---------|--------------------------------------------------|--------------------------|-----------|----------------------------------------------------|-------------------------------------------------------------------------|
| » Lens: PC<br>» Housing: AL | » 72 LED           | » screw  | » 250mm | » driving light<br>» warning light<br>» position | » 54W<br>» 1,5W<br>» 12W | » 12V/24V | » ECE R10<br>» ECE R65<br>» ECE R148<br>» ECE R149 | » cart. dim.:<br>575x482x358mm<br>» weight: 20,8kg<br>» 12 pcs/bulk box |