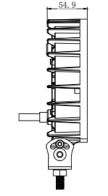

#### PHOTO AND TECHNICAL DRAWING:

## TECHNICAL SPECIFICATIONS:

| MATERIAL                    | LED/LM<br>QUANTITY | MOUNTING | WIRE    | FUNCTION                      | WATT          | VOLTAGE   | CERTIFICATES                                       | PACKING -<br>BULK BOX                                                 |
|-----------------------------|--------------------|----------|---------|-------------------------------|---------------|-----------|----------------------------------------------------|-----------------------------------------------------------------------|
| » Lens: PC<br>» Housing: AL | » 54LED            | » screw  | » 250mm | » driving light<br>» position | » 45W<br>» 3W | » 12V/24V | » ECE R10<br>» ECE R65<br>» ECE R148<br>» ECE R149 | » cart. dim.:<br>575x475x300mm<br>» weight: 17kg<br>» 12 pcs/bulk box |