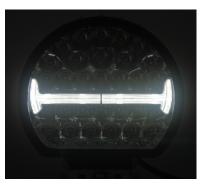

ight it may cause damage or even loss of vision.
- Install only in specialized workshops
- or professional services.
- Use in open space only.
- Use in accordance to the purpose.

# INSTALLATION INSTRUCTIONS:

- It should be used exclusively in accordance with intended use.
- Mount exclusively in specialized workshops.
- The connection between the lamp and vehicle's installation should be isolated with heat-shrink tube or alternatively with isolating tape to avoid getting water and moisture to the copper wire of the lamp which can damage electronic components. When it comes to lamp and plug, the plug should be mounted safely.
- Do not cut off tinned ends.
- Lamps must be installed only in accordance with UNECE regulations.



www.myKAMAR.com

#### PHOTO AND TECHNICAL DRAWING:



















## TECHNICAL SPECIFICATIONS:

| MATERIAL                    | LED/LM<br>QUANTITY | MOUNTING | WIRE    | FUNCTION                      | WATT          | VOLTAGE   | CERTIFICATES                                       | PACKING -<br>BULK BOX                                                 |
|-----------------------------|--------------------|----------|---------|-------------------------------|---------------|-----------|----------------------------------------------------|-----------------------------------------------------------------------|
| » Lens: PC<br>» Housing: AL | » 54LED            | » screw  | » 250mm | » driving light<br>» position | » 45W<br>» 3W | » 12V/24V | » ECE R10<br>» ECE R65<br>» ECE R148<br>» ECE R149 | » cart. dim.:<br>575x475x300mm<br>» weight: 17kg<br>» 12 pc