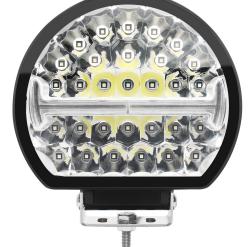

y into the light it may cause damage or even loss of vision.
- Install only in specialized workshops
- or professional services.
- Use in open space only.
- Use in accordance to the purpose.

# INSTALLATION INSTRUCTIONS:

- It should be used exclusively in accordance with intended use.
- Mount exclusively in specialized workshops.
- The connection between the lamp and vehicle's installation should be isolated with heat-shrink tube or alternatively with isolating tape to avoid getting water and moisture to the copper wire of the lamp which can damage electronic components. When it comes to lamp and plug, the plug should be mounted safely.
- Do not cut off tinned ends.
- Lamps must be installed only in accordance with UNECE regulations.



www.myKAMAR.com

#### PHOTO AND TECHNICAL DRAWING:



















## TECHNICAL SPECIFICATIONS:

| MATERIAL                    | LED/LM<br>QUANTITY | MOUNTING | WIRE    | FUNCTION                      | WATT          | VOLTAGE   | CERTIFICATES                                       | PACKING -<br>BULK BOX                                                 |
|-----------------------------|--------------------|----------|---------|-------------------------------|---------------|-----------|----------------------------------------------------|-----------------------------------------------------------------------|
| » Lens: PC<br>» Housing: AL | » 54LED            | » screw  | » 250mm | » driving light<br>» position | » 45W<br>» 3W | » 12V/24V | » ECE R10<br>» ECE R65<br>» ECE R148<br>» ECE R149 | » cart. dim.:<br>575x475x300mm<br>» weight: 17k