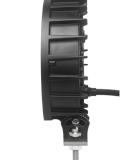

he light it may cause damage or even loss of vision.
- Install only in specialized workshops
- or professional services.
- Use in open space only.
- Use in accordance to the purpose.

# INSTALLATION INSTRUCTIONS:

- It should be used exclusively in accordance with intended use.
- Mount exclusively in specialized workshops.
- The connection between the lamp and vehicle's installation should be isolated with heat-shrink tube or alternatively with isolating tape to avoid getting water and moisture to the copper wire of the lamp which can damage electronic components. When it comes to lamp and plug, the plug should be mounted safely.
- Do not cut off tinned ends.
- Lamps must be installed only in accordance with UNECE regulations.



www.myKAMAR.com

#### PHOTO AND TECHNICAL DRAWING:



















## TECHNICAL SPECIFICATIONS:

| MATERIAL                    | LED/LM<br>QUANTITY | MOUNTING | WIRE    | FUNCTION                      | WATT          | VOLTAGE   | CERTIFICATES                                       | PACKING -<br>BULK BOX                                                 |
|-----------------------------|--------------------|----------|---------|-------------------------------|---------------|-----------|----------------------------------------------------|-----------------------------------------------------------------------|
| » Lens: PC<br>» Housing: AL | » 54LED            | » screw  | » 250mm | » driving light<br>» position | » 45W<br>» 3W | » 12V/24V | » ECE R10<br>» ECE R65<br>» ECE R148<br>» ECE R149 | » cart. dim.:<br>575x475x300mm<br>» weight: 17kg<br>» 1