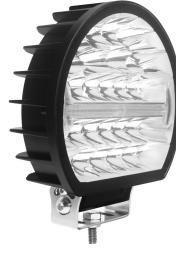

into the light it may cause damage or even loss of vision.
- Install only in specialized workshops
- or professional services.
- Use in open space only.
- Use in accordance to the purpose.

# INSTALLATION INSTRUCTIONS:

- It should be used exclusively in accordance with intended use.
- Mount exclusively in specialized workshops.
- The connection between the lamp and vehicle's installation should be isolated with heat-shrink tube or alternatively with isolating tape to avoid getting water and moisture to the copper wire of the lamp which can damage electronic components. When it comes to lamp and plug, the plug should be mounted safely.
- Do not cut off tinned ends.
- Lamps must be installed only in accordance with UNECE regulations.



www.myKAMAR.com

#### PHOTO AND TECHNICAL DRAWING:



















## TECHNICAL SPECIFICATIONS:

| MATERIAL                    | LED/LM<br>QUANTITY | MOUNTING | WIRE    | FUNCTION                      | WATT          | VOLTAGE   | CERTIFICATES                                       | PACKING -<br>BULK BOX                                                 |
|-----------------------------|--------------------|----------|---------|-------------------------------|---------------|-----------|----------------------------------------------------|-----------------------------------------------------------------------|
| » Lens: PC<br>» Housing: AL | » 54LED            | » screw  | » 250mm | » driving light<br>» position | » 45W<br>» 3W | » 12V/24V | » ECE R10<br>» ECE R65<br>» ECE R148<br>» ECE R149 | » cart. dim.:<br>575x475x300mm<br>» weight: 17kg<