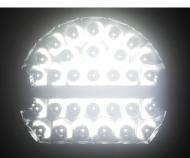

light it may cause damage or even loss of vision.
- Install only in specialized workshops
- or professional services.
- Use in open space only.
- Use in accordance to the purpose.

# INSTALLATION INSTRUCTIONS:

- It should be used exclusively in accordance with intended use.
- Mount exclusively in specialized workshops.
- The connection between the lamp and vehicle's installation should be isolated with heat-shrink tube or alternatively with isolating tape to avoid getting water and moisture to the copper wire of the lamp which can damage electronic components. When it comes to lamp and plug, the plug should be mounted safely.
- Do not cut off tinned ends.
- Lamps must be installed only in accordance with UNECE regulations.



www.myKAMAR.com

#### PHOTO AND TECHNICAL DRAWING:



















## TECHNICAL SPECIFICATIONS:

| MATERIAL                    | LED/LM<br>QUANTITY | MOUNTING | WIRE    | FUNCTION                      | WATT          | VOLTAGE   | CERTIFICATES                                       | PACKING -<br>BULK BOX                                                 |
|-----------------------------|--------------------|----------|---------|-------------------------------|---------------|-----------|----------------------------------------------------|-----------------------------------------------------------------------|
| » Lens: PC<br>» Housing: AL | » 54LED            | » screw  | » 250mm | » driving light<br>» position | » 45W<br>» 3W | » 12V/24V | » ECE R10<br>» ECE R65<br>» ECE R148<br>» ECE R149 | » cart. dim.:<br>575x475x300mm<br>» weight: 17kg<br>» 12