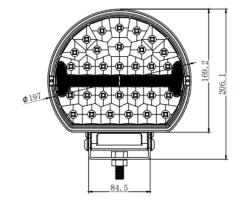

#### PHOTO AND TECHNICAL DRAWING:

## TECHNICAL SPECIFICATIONS:

| MATERIAL                    | LED/LM<br>QUANTITY | MOUNTING | WIRE    | FUNCTION                      | WATT          | VOLTAGE   | CERTIFICATES                                       | PACKING -<br>BULK BOX                                                 |
|-----------------------------|--------------------|----------|---------|-------------------------------|---------------|-----------|----------------------------------------------------|-----------------------------------------------------------------------|
| » Lens: PC<br>» Housing: AL | » 54LED            | » screw  | » 250mm | » driving light<br>» position | » 45W<br>» 3W | » 12V/24V | » ECE R10<br>» ECE R65<br>» ECE R148<br>» ECE R149 | » cart. dim.:<br>575x475x300mm<br>» weight: 17kg<br>» 12 pcs/bulk box |