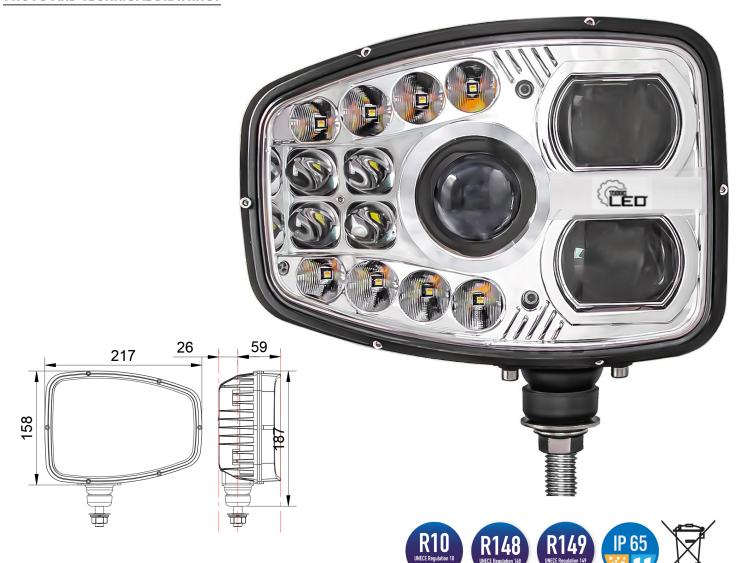

#### PHOTO AND TECHNICAL DRAWING:

### **TECHNICAL SPECIFICATIONS:**

| MATERIAL                    | LED/LM<br>QUANTITY | MOUNTING | WIRE                                        | FUNCTION    | WATT                                    | VOLTAGE   | CERTIFICATES                          | PACKING -<br>BULK BOX                                                  |
|-----------------------------|--------------------|----------|---------------------------------------------|-------------|-----------------------------------------|-----------|---------------------------------------|------------------------------------------------------------------------|
| » Lens: PC<br>» Housing: AL | » 19 LED           | » screw  | » socket in the lamp<br>wire 20cm with plug | » nign neam | » 4W<br>» 15W<br>» 25W<br>» 12W<br>» 6W | » 12V/24V | » ECE R10<br>» ECE R148<br>» ECE R149 | » cart. dim.:<br>263x217x141mm<br>» weight: 1500g<br>» 10 pcs/bulk box |