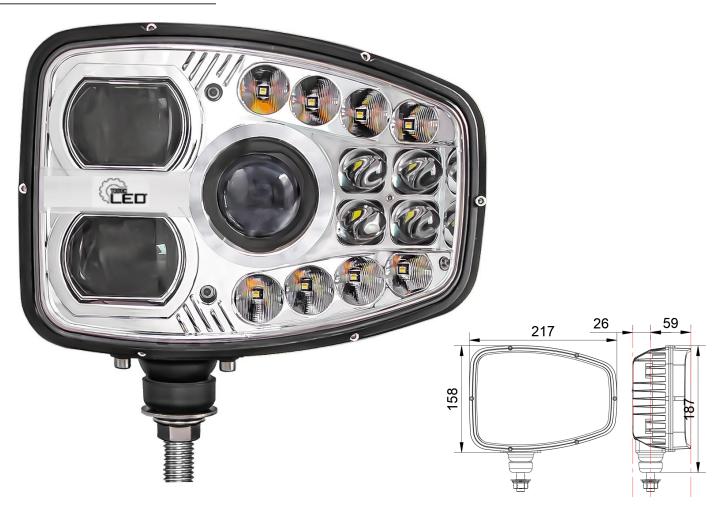

#### PHOTO AND TECHNICAL DRAWING:

## **TECHNICAL SPECIFICATIONS:**

| MATERIAL                    | LED/LM<br>QUANTITY | MOUNTING | WIRE                                        | FUNCTION    | WATT                                    | VOLTAGE   | CERTIFICATES                          | PACKING -<br>BULK BOX                                                  |
|-----------------------------|--------------------|----------|---------------------------------------------|-------------|-----------------------------------------|-----------|---------------------------------------|------------------------------------------------------------------------|
| » Lens: PC<br>» Housing: AL | » 19 LED           | » screw  | » socket in the lamp<br>wire 20cm with plug | » nigh heam | » 4W<br>» 15W<br>» 25W<br>» 12W<br>» 6W | » 12V/24V | » ECE R10<br>» ECE R148<br>» ECE R149 | » cart. dim.:<br>263x217x141mm<br>» weight: 1500g<br>» 10 pcs/bulk box |