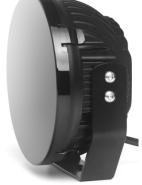

#### PHOTO AND TECHNICAL DRAWING:

## **TECHNICAL SPECIFICATIONS:**

| MATERIAL                    | LED/LM<br>Quantity       | MOUNTING | WIRE    | FUNCTION                           | WATT          | VOLTAGE   | CERTIFICATES                          | PACKING -<br>BULK BOX                                                 |
|-----------------------------|--------------------------|----------|---------|------------------------------------|---------------|-----------|---------------------------------------|-----------------------------------------------------------------------|
| » Lens: PC<br>» Housing: AL | » 14+12 LED<br>» 5960 LM | » screw  | » 250mm | » driving light<br>» line position | » 2W<br>» 52W | » 12V/24V | » ECE R10<br>» ECE R148<br>» ECE R149 | » cart. dim.:<br>263x217x141mm<br>» weight: 1500g<br>» 6 pcs/bulk box |