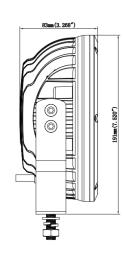

nto the light it may cause damage or even loss of vision.
- Install only in specialized workshops or professional services.
- · Use in open space only.
- Use in accordance to the purpose.

### **INSTALLATION INSTRUCTIONS:**

- It should be used exclusively in accordance with intended use.
- · Mount exclusively in specialized workshops.
- The connection between the lamp and vehicle's installation should be isolated with heat-shrink tube or alternatively with isolating tape to avoid getting water and moisture to the copper wire of the lamp which can damage electronic components. When it comes to lamp and plug, the plug should be mounted safely.
- · Do not cut off tinned ends.
- Lamps must be installed only in accordance with UNECE regulations.





#### PHOTO AND TECHNICAL DRAWING:























## **TECHNICAL SPECIFICATIONS:**

| MATERIAL                    | LED/LM<br>Quantity       | MOUNTING | WIRE    | FUNCTION                           | WATT          | VOLTAGE   | CERTIFICATES                          | PACKING -<br>BULK BOX                                                 |
|-----------------------------|--------------------------|----------|---------|------------------------------------|---------------|-----------|---------------------------------------|-----------------------------------------------------------------------|
| » Lens: PC<br>» Housing: AL | » 14+12 LED<br>» 5960 LM | » screw  | » 250mm | » driving light<br>» line position | » 2W<br>» 52W | » 12V/24V | » ECE R10<br>» ECE R148<br>» ECE R149 | » cart. dim.:<br>263x217x141mm<br>» weight: 1500g<br>