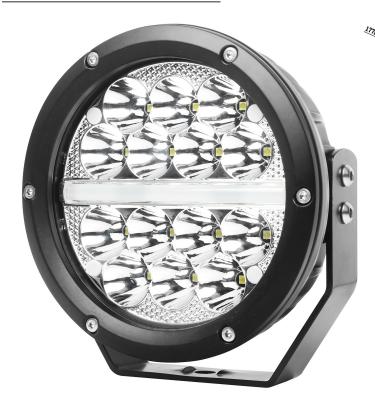

rectly into the light it may cause damage or even loss of vision.
- Install only in specialized workshops or professional services.
- · Use in open space only.
- Use in accordance to the purpose.

### **INSTALLATION INSTRUCTIONS:**

- It should be used exclusively in accordance with intended use.
- · Mount exclusively in specialized workshops.
- The connection between the lamp and vehicle's installation should be isolated with heat-shrink tube or alternatively with isolating tape to avoid getting water and moisture to the copper wire of the lamp which can damage electronic components. When it comes to lamp and plug, the plug should be mounted safely.
- · Do not cut off tinned ends.
- Lamps must be installed only in accordance with UNECE regulations.





#### PHOTO AND TECHNICAL DRAWING:























## **TECHNICAL SPECIFICATIONS:**

| MATERIAL                    | LED/LM<br>Quantity       | MOUNTING | WIRE    | FUNCTION                           | WATT          | VOLTAGE   | CERTIFICATES                          | PACKING -<br>BULK BOX                                                 |
|-----------------------------|--------------------------|----------|---------|------------------------------------|---------------|-----------|---------------------------------------|-----------------------------------------------------------------------|
| » Lens: PC<br>» Housing: AL | » 14+12 LED<br>» 5960 LM | » screw  | » 250mm | » driving light<br>» line position | » 2W<br>» 52W | » 12V/24V | » ECE R10<br>» ECE R148<br>» ECE R149 | » cart. dim.:<br>263x217x141mm<br>» weight: 1