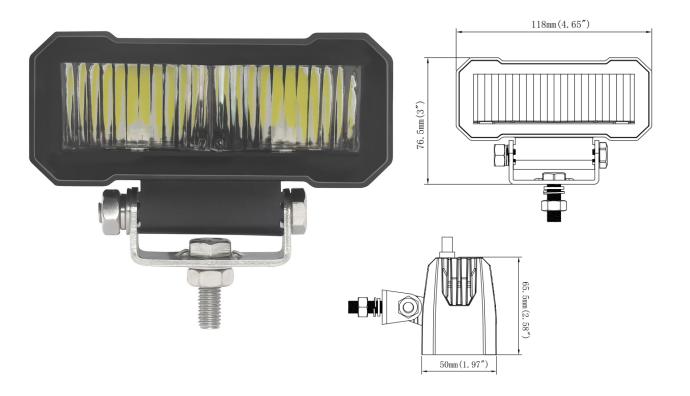

## PHOTO AND TECHNICAL DRAWING:

#### **TECHNICAL SPECIFICATIONS:**

| MATERIAL                    | LED/LM<br>QUANTITY   | MOUNTING | WIRE     | FUNCTION        | WATT  | VOLTAGE    | CERTIFICATES            | PACKING -<br>BULK BOX                                                 |
|-----------------------------|----------------------|----------|----------|-----------------|-------|------------|-------------------------|-----------------------------------------------------------------------|
| » Lens: PC<br>» Housing: AL | » 2 LED<br>» 1750 LM | » screws | » 300 mm | » driving light | » 24W | » 12 V/24V | » ECE R10<br>» ECE R149 | » cart. dim.:<br>144x128x105mm<br>» weight: 510g<br>» 20 pcs/bulk box |