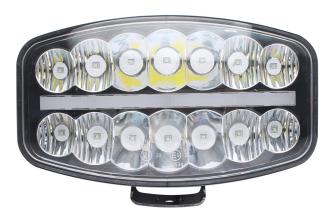

### PHOTO AND TECHNICAL DRAWING:

# **TECHNICAL SPECIFICATIONS:**

|  | MATERIAL                    | LED/LM<br>QUANTITY       | MOUNTING | WIRE     | FUNCTION                            | WATT          | VOLTAGE   | CERTIFICATES                          | PACKING -<br>BULK BOX                                               |
|--|-----------------------------|--------------------------|----------|----------|-------------------------------------|---------------|-----------|---------------------------------------|---------------------------------------------------------------------|
|  | » Lens: PC<br>» Housing: AL | » 10+14 LED<br>» 4000 LM | » screws | » 350 mm | » position light<br>» driving light | » 8W<br>» 50W | » 12V/24V | » ECE R10<br>» ECE R148<br>» ECE R149 | » cart. dim.:<br>605x76x88mm<br>» weight: 1000g<br>» 6 pcs/bulk box |