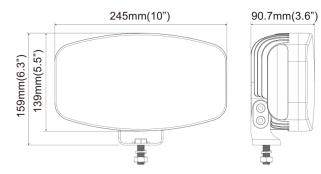

### PHOTO AND TECHNICAL DRAWING:

# **TECHNICAL SPECIFICATIONS:**

|  | MATERIAL                    | LED/LM<br>QUANTITY       | MOUNTING | WIRE     | FUNCTION                            | WATT          | VOLTAGE   | CERTIFICATES                          | PACKING -<br>BULK BOX                                               |
|--|-----------------------------|--------------------------|----------|----------|-------------------------------------|---------------|-----------|---------------------------------------|---------------------------------------------------------------------|
|  | » Lens: PC<br>» Housing: AL | » 10+14 LED<br>» 4000 LM | » screws | » 350 mm | » position light<br>» driving light | » 8W<br>» 50W | » 12V/24V | » ECE R10<br>» ECE R148<br>» ECE R149 | » cart. dim.:<br>605x76x88mm<br>» weight: 1000g<br>» 6 pcs/bulk box |