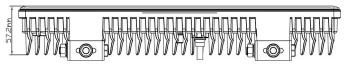

#### PHOTO AND TECHNICAL DRAWING:

# **TECHNICAL SPECIFICATIONS:**

| MATERIAL                    | LED/LM<br>QUANTITY       | MOUNTING | WIRE    | FUNCTION                      | WATT           | VOLTAGE   | CERTIFICATES                        | PACKING/<br>WEIGHT                                                    |
|-----------------------------|--------------------------|----------|---------|-------------------------------|----------------|-----------|-------------------------------------|-----------------------------------------------------------------------|
| » Lens: PC<br>» Housing: AL | » 18+30 LED<br>» 4000 LM | » screw  | » 250mm | » position<br>» driving light | » 5W<br>» 45 W | » 12V/24V | » ECE R7<br>» ECE R10<br>» ECE R112 | » cart. dim.:<br>405x74x105mm<br>» weight: 1000g<br>» 10 pcs/bulk box |