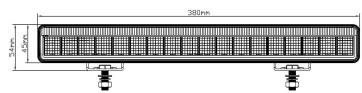

#### PHOTO AND TECHNICAL DRAWING:

# **TECHNICAL SPECIFICATIONS:**

| MATERIAL                    | LED/LM<br>QUANTITY       | MOUNTING | WIRE    | FUNCTION                      | WATT           | VOLTAGE   | CERTIFICATES                        | PACKING/<br>WEIGHT                                                    |
|-----------------------------|--------------------------|----------|---------|-------------------------------|----------------|-----------|-------------------------------------|-----------------------------------------------------------------------|
| » Lens: PC<br>» Housing: AL | » 18+30 LED<br>» 4000 LM | » screw  | » 250mm | » position<br>» driving light | » 5W<br>» 45 W | » 12V/24V | » ECE R7<br>» ECE R10<br>» ECE R112 | » cart. dim.:<br>405x74x105mm<br>» weight: 1000g<br>» 10 pcs/bulk box |