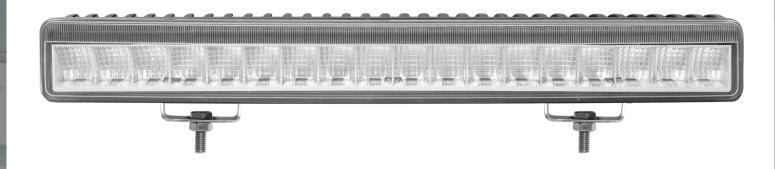

# **HEAD LAMP LED + POSITION LED** 1224V

### **WARNINGS FOR THE USER:**

- Do not look directly into the light it may cause damage or even loss of vision.
- Install only in specialized workshops or professional services.
- · Use in open space only.
- Use in accordance to the purpose.

## **INSTALLATION INSTRUCTIONS:**

- It should be used exclusively in accordance with intended use.
- · Mount exclusively in specialized workshops.
- installation should be isolated with heat-shrink tube or alternatively with isolating tape to avoid getting which can damage electronic components. When it comes to lamp and plug, the plug should be mounted safely.
- Do not cut off tinned ends.
- Lamps must be installed only in accordance



www.myKAMAR.com

#### PHOTO AND TECHNICAL DRAWING:







# **TECHNICAL SPECIFICATIONS:**









| MATERIAL                    | LED/LM<br>QUANTITY       | MOUNTING | WIRE    | FUNCTION                      | WATT           | VOLTAGE   | CERTIFICATES                        | PACKING/<br>WEIGHT                                                    |
|-----------------------------|--------------------------|----------|---------|-------------------------------|----------------|-----------|-------------------------------------|-----------------------------------------------------------------------|
| » Lens: PC<br>» Housing: AL | » 18+30 LED<br>» 4000 LM | » screw  | » 250mm | » position<br>» driving light | » 5W<br>» 45 W | » 12V/24V | » ECE R7<br>» ECE R10<br>» ECE R112 | » cart. dim.:<br>405x74x105mm<br>» weight: 1000g<br>» 10 pcs/bulk box |