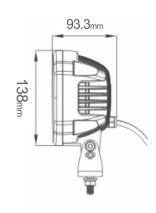

# **REFERENCE:** L3415

## **HEAD LAMP LED + DRL LED** 1224V

#### **WARNINGS FOR THE USER:**

- · Do not look directly into the light it may cause damage or even loss of vision.
- Install only in specialized workshops or professional services.
- · Use in open space only.
- Use in accordance to the purpose.

#### **INSTALLATION INSTRUCTIONS:**

- · It should be used exclusively in accordance
- · Mount exclusively in specialized workshops.
- installation should be isolated with heat-shrink tube or alternatively with isolating tape to avoid getting which can damage electronic components. When it comes to lamp and plug, the plug should be mounted safely.
- · Do not cut off tinned ends.
- Lamps must be installed only in accordance





www.myKAMAR.com

#### PHOTO AND TECHNICAL DRAWING:







### **TECHNICAL SPECIFICATIONS:**











| MATERIAL                    | LED/LM<br>QUANTITY    | MOUNTING | WIRE    | FUNCTION                 | WATT               | VOLTAGE   | CERTIFICATES                         | PACKING/<br>WEIGHT                                                    |
|-----------------------------|-----------------------|----------|---------|--------------------------|--------------------|-----------|--------------------------------------|-----------------------------------------------------------------------|
| » Lens: PC<br>» Housing: AL | » 16 LED<br>» 5800 LM | » screw  | » 600mm | » DRL<br>» driving light | » 11,8 W<br>» 58 W | » 12V/24V | » ECE R10<br>» ECE R87<br>» ECE R112 | » cart. dim.:<br>280x220x130mm<br>» weight: 2300g<br>» 6 pcs/bulk box |