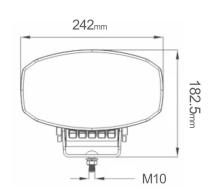

# **REFERENCE:** L3415

## **HEAD LAMP LED + DRL LED** 1224V

#### **WARNINGS FOR THE USER:**

- · Do not look directly into the light it may cause damage or even loss of vision.
- Install only in specialized workshops or professional services.
- · Use in open space only.
- Use in accordance to the purpose.

#### **INSTALLATION INSTRUCTIONS:**

- · It should be used exclusively in accordance
- · Mount exclusively in specialized workshops.
- installation should be isolated with heat-shrink tube or alternatively with isolating tape to avoid getting which can damage electronic components. When it comes to lamp and plug, the plug should be mounted safely.
- · Do not cut off tinned ends.
- Lamps must be installed only in accordance





www.myKAMAR.com

#### PHOTO AND TECHNICAL DRAWING:







### **TECHNICAL SPECIFICATIONS:**











| MATERIAL                    | LED/LM<br>QUANTITY    | MOUNTING | WIRE    | FUNCTION                 | WATT               | VOLTAGE   | CERTIFICATES                         | PACKING/<br>WEIGHT                                                    |
|-----------------------------|-----------------------|----------|---------|--------------------------|--------------------|-----------|--------------------------------------|-----------------------------------------------------------------------|
| » Lens: PC<br>» Housing: AL | » 16 LED<br>» 5800 LM | » screw  | » 600mm | » DRL<br>» driving light | » 11,8 W<br>» 58 W | » 12V/24V | » ECE R10<br>» ECE R87<br>» ECE R112 | » cart. dim.:<br>280x220x130mm<br>» weight: 2300g<br>» 6 pcs/bulk box |