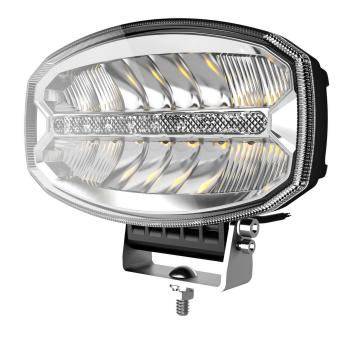

# **REFERENCE:** L3415

## **HEAD LAMP LED + DRL LED** 1224V

#### **WARNINGS FOR THE USER:**

- · Do not look directly into the light it may cause damage or even loss of vision.
- Install only in specialized workshops or professional services.
- · Use in open space only.
- Use in accordance to the purpose.

#### **INSTALLATION INSTRUCTIONS:**

- · It should be used exclusively in accordance
- · Mount exclusively in specialized workshops.
- installation should be isolated with heat-shrink tube or alternatively with isolating tape to avoid getting which can damage electronic components. When it comes to lamp and plug, the plug should be mounted safely.
- · Do not cut off tinned ends.
- Lamps must be installed only in accordance





www.myKAMAR.com

#### PHOTO AND TECHNICAL DRAWING:







### **TECHNICAL SPECIFICATIONS:**











| MATERIAL                    | LED/LM<br>QUANTITY    | MOUNTING | WIRE    | FUNCTION                 | WATT               | VOLTAGE   | CERTIFICATES                         | PACKING/<br>WEIGHT                                                    |
|-----------------------------|-----------------------|----------|---------|--------------------------|--------------------|-----------|--------------------------------------|-----------------------------------------------------------------------|
| » Lens: PC<br>» Housing: AL | » 16 LED<br>» 5800 LM | » screw  | » 600mm | » DRL<br>» driving light | » 11,8 W<br>» 58 W | » 12V/24V | » ECE R10<br>» ECE R87<br>» ECE R112 | » cart. dim.:<br>280x220x130mm<br>» weight: 2300g<br>» 6 pcs/bulk box |