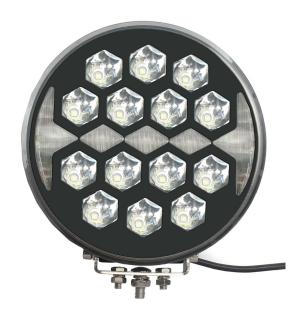

light it may cause damage or even loss of vision.
- Install only in specialized workshops or professional services.
- · Use in open space only.
- Use in accordance to the purpose.

#### **INSTALLATION INSTRUCTIONS:**

- It should be used exclusively in accordance with intended use.
- · Mount exclusively in specialized workshops.
- The connection between the lamp and vehicle's installation should be isolated with heat-shrink tube or alternatively with isolating tape to avoid getting water and moisture to the copper wire of the lamp which can damage electronic components. When it comes to lamp and plug, the plug should be mounted safely.
- · Do not cut off tinned ends.
- Lamps must be installed only in accordance with UNECE regulations.



www.myKAMAR.com

### PHOTO AND TECHNICAL DRAWING:















## **TECHNICAL SPECIFICATIONS:**

| MATERIAL                    | LED/LM<br>QUANTITY    | MOUNTING | WIRE    | FUNCTION                      | WATT               | VOLTAGE   | CERTIFICATES                        | PACKING/<br>WEIGHT                                                    |
|-----------------------------|-----------------------|----------|---------|-------------------------------|--------------------|-----------|-------------------------------------|-----------------------------------------------------------------------|
| » Lens: PC<br>» Housing: AL | » 23 LED<br>» 7480 LM | » screw  | » 250mm | » position<br>» driving light | » 1,7 W<br>» 103 W | » 12V/24V | » ECE R7<br>» ECE R10<br>» ECE R112 | » cart. dim.:<br>268x95x322mm<br>» weight: 2000g<br>» 10 pcs/bulk bo