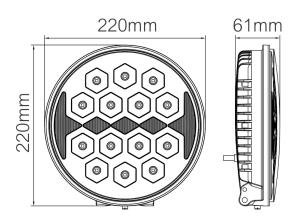

### PHOTO AND TECHNICAL DRAWING:

## **TECHNICAL SPECIFICATIONS:**

| MATERIAL                    | LED/LM<br>QUANTITY    | MOUNTING | WIRE    | FUNCTION                      | WATT               | VOLTAGE   | CERTIFICATES                        | PACKING/<br>WEIGHT                                                    |
|-----------------------------|-----------------------|----------|---------|-------------------------------|--------------------|-----------|-------------------------------------|-----------------------------------------------------------------------|
| » Lens: PC<br>» Housing: AL | » 23 LED<br>» 7480 LM | » screw  | » 250mm | » position<br>» driving light | » 1,7 W<br>» 103 W | » 12V/24V | » ECE R7<br>» ECE R10<br>» ECE R112 | » cart. dim.:<br>268x95x322mm<br>» weight: 2000g<br>» 10 pcs/bulk box |