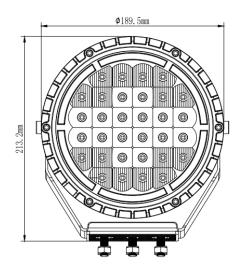

## PHOTO AND TECHNICAL DRAWING:

# **TECHNICAL SPECIFICATIONS:**

| MATERIAL                    | LED/LM<br>QUANTITY    | MOUNTING | WIRE    | FUNCTION                      | WATT           | VOLTAGE    | CERTIFICATES                        | PACKING/<br>WEIGHT                                                     |
|-----------------------------|-----------------------|----------|---------|-------------------------------|----------------|------------|-------------------------------------|------------------------------------------------------------------------|
| » Lens: PC<br>» Housing: AL | » 62 LED<br>» 4858 LM | » screw  | » 250mm | » position<br>» driving light | » 5 W<br>» 68W | » 12 V/24V | » ECE R7<br>» ECE R10<br>» ECE R112 | » cart. dim.:<br>245x220x145mm<br>» weight: 2000g<br>» 12 pcs/bulk box |