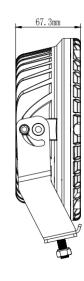

## PHOTO AND TECHNICAL DRAWING:

# **TECHNICAL SPECIFICATIONS:**

| MATERIAL                    | LED/LM<br>QUANTITY    | MOUNTING | WIRE    | FUNCTION                      | WATT           | VOLTAGE    | CERTIFICATES                        | PACKING/<br>WEIGHT                                                     |
|-----------------------------|-----------------------|----------|---------|-------------------------------|----------------|------------|-------------------------------------|------------------------------------------------------------------------|
| » Lens: PC<br>» Housing: AL | » 62 LED<br>» 4858 LM | » screw  | » 250mm | » position<br>» driving light | » 5 W<br>» 68W | » 12 V/24V | » ECE R7<br>» ECE R10<br>» ECE R112 | » cart. dim.:<br>245x220x145mm<br>» weight: 2000g<br>» 12 pcs/bulk box |