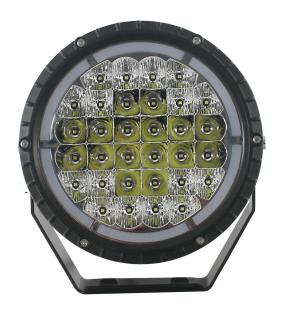

# **REFERENCE:** L3411 **DRIVING LAMP WITH POSITION**

**LED RING 62X LED** 

## PHOTO AND TECHNICAL DRAWING: