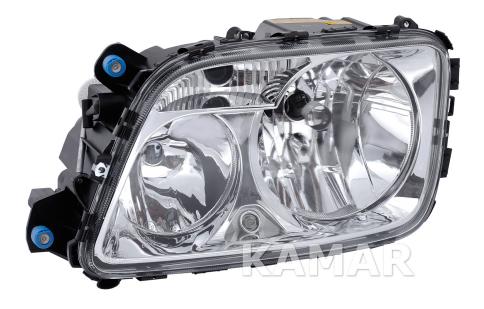

## PHOTO AND TECHNICAL DRAWING:

## **TECHNICAL SPECIFICATIONS:**

|  | MATERIAL                       | LIGHT SOURCE                         | OEM           | FUNCTION                                                                                                  | WATT                            | VOLTAGE  | CERTIFICATES                       | PACKING - BULK<br>BOX                                                 |
|--|--------------------------------|--------------------------------------|---------------|-----------------------------------------------------------------------------------------------------------|---------------------------------|----------|------------------------------------|-----------------------------------------------------------------------|
|  | » Lens: glass<br>» Housing: PP | » bulbs H7<br>»bulbs P21W<br>» 1xLED | » 94382001461 | <ul><li>» low-beam light</li><li>» high beam light</li><li>» position front</li><li>» indicator</li></ul> | » 70W<br>» 70W<br>» 1W<br>» 21W | » 12/24V | » ECE R6<br>» ECE R7<br>» ECE R112 | » cart. dim.:<br>460x300x240mm<br>» weight: 2690g<br>» 2 pcs/bulk box |