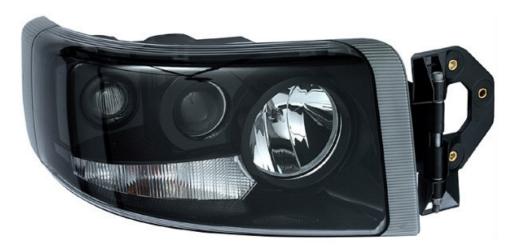

## PHOTO:

## TECHNICAL SPECIFICATIONS:

| MATERIAL                     | LIGHT SOURCE                                                         | OEM          | FUNCTION                                                                                                                                | WATT                                     | VOLTAGE  | CERTIFICATES                                    | PACKING - BULK<br>BOX                                                 |
|------------------------------|----------------------------------------------------------------------|--------------|-----------------------------------------------------------------------------------------------------------------------------------------|------------------------------------------|----------|-------------------------------------------------|-----------------------------------------------------------------------|
| » Lens: PC<br>» Housing: PA6 | » bulbs H1<br>» bulbs H3<br>» bulbs H7<br>»bulbs W5W<br>» bulbs P21W | » 5010578478 | <ul> <li>» low-beam light</li> <li>» high-beam light</li> <li>» position front</li> <li>» indicator</li> <li>» rear fog lamp</li> </ul> | » 70W<br>» 70W<br>» 5W<br>» 21W<br>» 70W | » 12/24V | » ECE R6<br>» ECE R7<br>» ECE R19<br>» ECE R112 | » cart. dim.:<br>620x270x260mm<br>» weight: 3380g<br>» 2 pcs/bulk box |