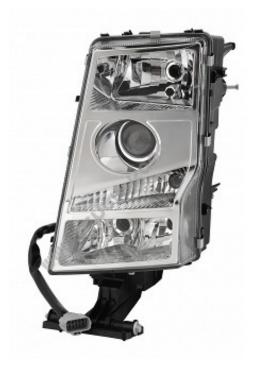

## HEAD LAMP VO FH WITH FLAT PLUG AND REGULATION LEFT

#### TECHNICAL SPECIFICATIONS:

| MATERIAL                        | LIGHT SOURCE                             | OEM        | FUNCTION                                                                                                                                | WATT                                     | VOLTAGE  | CERTIFICATES                                    | PACKING - BULK<br>BOX                                                |
|---------------------------------|------------------------------------------|------------|-----------------------------------------------------------------------------------------------------------------------------------------|------------------------------------------|----------|-------------------------------------------------|----------------------------------------------------------------------|
| » Lens: Glass<br>» Housing: ABS | » bulbs H4<br>»bulbs P21W<br>» bulbs R5W | » 20762992 | <ul> <li>» low-beam light</li> <li>» high-beam light</li> <li>» position front</li> <li>» indicator</li> <li>» rear fog lamp</li> </ul> | » 70W<br>» 70W<br>» 5W<br>» 21W<br>» 70W | » 12/24V | » ECE R6<br>» ECE R7<br>» ECE R19<br>» ECE R112 | » cart. dim.:<br>119x65x148mm<br>» weight: 500g<br>» 20 pcs/bulk box |