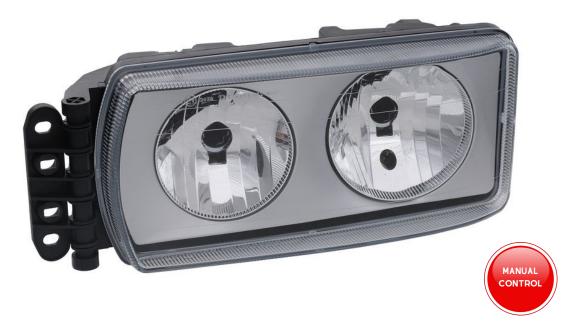

## PHOTO:

## **TECHNICAL SPECIFICATIONS:**

| MATERIAL                       | LIGHT SOURCE              | ОЕМ                      | FUNCTION                                            | WATT                   | VOLTAGE  | CERTIFICATES           | PACKING - BULK<br>BOX                                                 |
|--------------------------------|---------------------------|--------------------------|-----------------------------------------------------|------------------------|----------|------------------------|-----------------------------------------------------------------------|
| » Lens: Glass<br>» Housing: PP | » bulbs H7<br>» bulbs W5W | »41221036 /<br>504020193 | » front fog lamp<br>» high-beam light<br>» position | » 70W<br>» 70W<br>» 5W | » 12/24V | » ECE R6<br>» ECE R112 | » cart. dim.:<br>500x250x200mm<br>» weight: 2720g<br>» 4 pcs/bulk box |