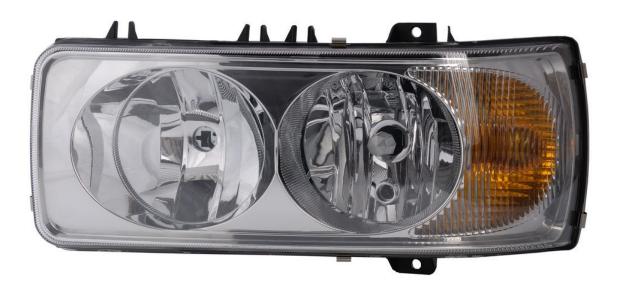

# AMAR **REFERENCE:** L3277 **HEAD LAMP DF CFXFLF LEFT**

### PHOTO AND TECHNICAL DRAWING:

# **TECHNICAL SPECIFICATIONS:**

| MATERIAL                    | LIGHT SOURCE                                            | OEM      | FUNCTION                                                                                                  | WATT                            | VOLTAGE  | CERTIFICATES                       | PACKING - BULK<br>BOX                                                 |
|-----------------------------|---------------------------------------------------------|----------|-----------------------------------------------------------------------------------------------------------|---------------------------------|----------|------------------------------------|-----------------------------------------------------------------------|
| » Lens: PC<br>» Housing: PP | » bulbs H1<br>» bulbs H7<br>» bulbs P21W<br>» bulbs W5W | »1699301 | <ul><li>» high-beam light</li><li>» low beam light</li><li>» position front</li><li>» indicator</li></ul> | » 70W<br>» 70W<br>» 5W<br>» 21W | » 12/24V | » ECE R6<br>» ECE R7<br>» ECE R112 | » cart. dim.:<br>470x220x220mm<br>» weight: 2150g<br>» 4 pcs/bulk box |