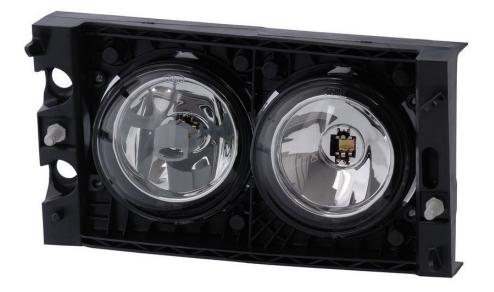

ER:

- Do not look directly into the light it may cause damage or even loss of vision.
- Install only in specialized workshops or professional services.
- Use in open space only.
- Use in accordance to the purpose.

## INSTALLATION INSTRUCTIONS:

- It should be used exclusively in accordance with intended use.
- Mount exclusively in specialized workshops.
- The connection between the lamp and vehicle's installation should be isolated with heat shrink tube or alternatively with isolating tape to avoid getting water and moisture to the copper wire of the lamp which can damage electronic components. When it comes to lamp and plug, the plug should be mounted safely.
- Do not cut off tinned ends.
- Lamps must be installed only in accordance with UNECE regulations.



# www.myKAMAR.com

PHOTO:



### **TECHNICAL SPECIFICATIONS:**



We reserve the right to change technical data and any errors. Photos and specifications are for reference only, and the actual product may vary slightly. Reproduction in whole or parts of the catalog without written authorization is prohibited.