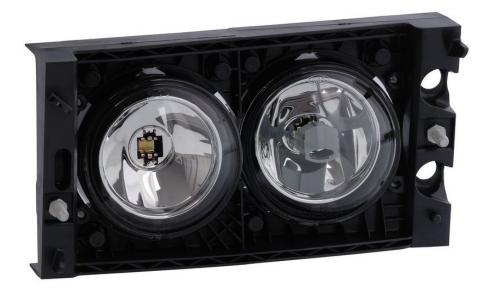

# **FOG LAMP DF XFCF105 LEFT**

### PHOTO:

## **TECHNICAL SPECIFICATIONS:**

| MATERIAL                        | LIGHT SOURCE             | OEM      | FUNCTION                              | WATT           | VOLTAGE  | CERTIFICATES            | PACKING - BULK<br>BOX                                                  |
|---------------------------------|--------------------------|----------|---------------------------------------|----------------|----------|-------------------------|------------------------------------------------------------------------|
| » Lens: Glass<br>» Housing: PBT | » bulbs H3<br>» bulbs H1 | »1725271 | » high-beam light<br>» front fog lamp | » 70W<br>» 70W | » 12/24V | » ECE E19<br>» ECE R112 | » cart. dim.:<br>290x130x170mm<br>» weight: 1000g<br>» 10 pcs/bulk box |