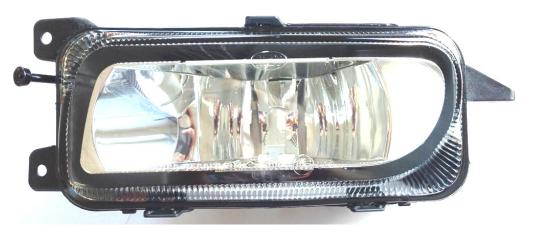

# FOG LAMP ACTROS MP2 LEFT

#### PHOTO:

## TECHNICAL SPECIFICATIONS:

PACKING - BULK

| MAIERIAL                        | LIGHT SOURCE | UEM          | FUNCTION         | WAII     | VULIAGE  | LERIIFILAIES | BOX                                                                   |  |
|---------------------------------|--------------|--------------|------------------|----------|----------|--------------|-----------------------------------------------------------------------|--|
| » Lens: Glass<br>» Housing: PEI | » bulbs H3   | » 9438200056 | » front fog lamp | » 55/70W | » 12/24V | » ECE E19    | » cart. dim.:<br>310x160x130mm<br>» weight: 880g<br>» 10 pcs/bulk box |  |