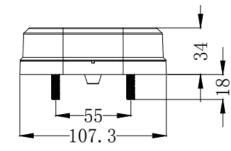

not look directly into the light it may cause damage or even loss of vision.
- Install only in specialized workshops or professional services.
- Use in open space only.
- Use in accordance to the purpose.

## INSTALLATION INSTRUCTIONS:

- It should be used exclusively in accordance with intended use.
- Mount exclusively in specialized workshops.
- The connection between the lamp and vehicle's installation should be isolated with heat-shrink tube or alternatively with isolating tape to avoid getting water and moisture to the copper wire of the lamp which can damage electronic components. When it comes to lamp and plug, the plug should be mounted safely.
- Do not cut off tinned ends.
- Lamps must be installed only in accordance with UNECE regulations.



### PHOTO AND TECHNICAL DRAWING:





**TECHNICAL SPECIFICATIONS:** 



### DYNAMIC DYN

| MATERIAL                     | LED/LM<br>QUANTITY | MOUNTING | WIRE     | FUNCTION                                             | WATT                             | VOLTAGE   | CERTIFICATES                        | PACKING/<br>WEIGHT                                                   |
|------------------------------|--------------------|----------|----------|------------------------------------------------------|----------------------------------|-----------|-------------------------------------|----------------------------------------------------------------------|
| » Lens: PC<br>» Housing: ABS | » 41 LED           | » screws | » 250 mm | » tail<br>» stop<br>» indicator<br>» NPL<br>» reflex | » 2.7W<br>» 1W<br>» 3W<br>» 0,5W | » 12V/2