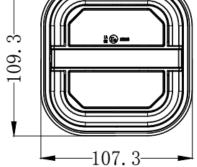

it may cause damage or even loss of vision.
- Install only in specialized workshops or professional services.
- Use in open space only.
- Use in accordance to the purpose.

## INSTALLATION INSTRUCTIONS:

- It should be used exclusively in accordance with intended use.
- Mount exclusively in specialized workshops.
- The connection between the lamp and vehicle's installation should be isolated with heat-shrink tube or alternatively with isolating tape to avoid getting water and moisture to the copper wire of the lamp which can damage electronic components. When it comes to lamp and plug, the plug should be mounted safely.
- Do not cut off tinned ends.
- Lamps must be installed only in accordance with UNECE regulations.



### PHOTO AND TECHNICAL DRAWING:





**TECHNICAL SPECIFICATIONS:** 



### DYNAMIC DYN

| MATERIAL                     | LED/LM<br>QUANTITY | MOUNTING | WIRE     | FUNCTION                                             | WATT                             | VOLTAGE   | CERTIFICATES                        | PACKING/<br>WEIGHT                                                   |
|------------------------------|--------------------|----------|----------|------------------------------------------------------|----------------------------------|-----------|-------------------------------------|----------------------------------------------------------------------|
| » Lens: PC<br>» Housing: ABS | » 41 LED           | » screws | » 250 mm | » tail<br>» stop<br>» indicator<br>» NPL<br>» reflex | » 2.7W<br>» 1W<br>» 3W<br>» 0,5W | » 12V/24V | » ECE R3<br>» ECE R10<br>» EC