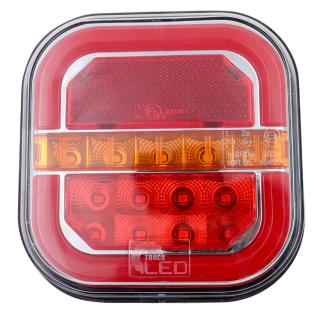

# TAIL LAMP LED NEON2 12/24V

RIGHT

### PHOTO AND TECHNICAL DRAWING:

**TECHNICAL SPECIFICATIONS:** 

### DYNAMIC DYN

| MATERIAL                     | LED/LM<br>QUANTITY | MOUNTING | WIRE     | FUNCTION                                             | WATT                             | VOLTAGE   | CERTIFICATES                        | PACKING/<br>WEIGHT                                                   |
|------------------------------|--------------------|----------|----------|------------------------------------------------------|----------------------------------|-----------|-------------------------------------|----------------------------------------------------------------------|
| » Lens: PC<br>» Housing: ABS | » 41 LED           | » screws | » 250 mm | » tail<br>» stop<br>» indicator<br>» NPL<br>» reflex | » 2.7W<br>» 1W<br>» 3W<br>» 0,5W | » 12V/24V | » ECE R3<br>» ECE R10<br>» ECE R148 | » cart. dim.:<br>115x60x114mm<br>» weight: 250g<br>» 40 pcs/bulk box |