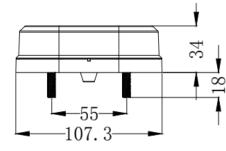

not look directly into the light it may cause damage or even loss of vision.
- Install only in specialized workshops or professional services.
- Use in open space only.
- Use in accordance to the purpose.

## INSTALLATION INSTRUCTIONS:

- It should be used exclusively in accordance with intended use.
- Mount exclusively in specialized workshops.
- The connection between the lamp and vehicle's installation should be isolated with heat-shrink tube or alternatively with isolating tape to avoid getting water and moisture to the copper wire of the lamp which can damage electronic components. When it comes to lamp and plug, the plug should be mounted safely.
- Do not cut off tinned ends.
- Lamps must be installed only in accordance with UNECE regulations.



#### PHOTO AND TECHNICAL DRAWING:





## TECHNICAL SPECIFICATIONS:

| MATERIAL                     | LED/LM<br>QUANTITY | MOUNTING | WIRE     | FUNCTION                                             | WATT                             | VOLTAGE   | CERTIFICATES                        | PACKING/<br>WEIGHT                                                   |
|------------------------------|--------------------|----------|----------|------------------------------------------------------|----------------------------------|-----------|-------------------------------------|----------------------------------------------------------------------|
| » Lens: PC<br>» Housing: ABS | » 41 LED           | » screws | » 250 mm | » tail<br>» stop<br>» indicator<br>» NPL<br>» reflex | » 2.7W<br>» 1W<br>» 3W<br>» 0,5W | » 12V/24V | » ECE R3<br>» EC