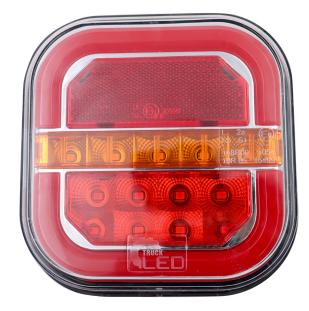

# TALI LAMP LED NEON2 12/24V

LEFT

#### PHOTO AND TECHNICAL DRAWING:

## TECHNICAL SPECIFICATIONS:

| MATERIAL                     | LED/LM<br>QUANTITY | MOUNTING | WIRE     | FUNCTION                                             | WATT                             | VOLTAGE   | CERTIFICATES                        | PACKING/<br>WEIGHT                                                   |
|------------------------------|--------------------|----------|----------|------------------------------------------------------|----------------------------------|-----------|-------------------------------------|----------------------------------------------------------------------|
| » Lens: PC<br>» Housing: ABS | » 41 LED           | » screws | » 250 mm | » tail<br>» stop<br>» indicator<br>» NPL<br>» reflex | » 2.7W<br>» 1W<br>» 3W<br>» 0,5W | » 12V/24V | » ECE R3<br>» ECE R10<br>» ECE R148 | » cart. dim.:<br>115x60x114mm<br>» weight: 250g<br>» 40 pcs/bulk box |