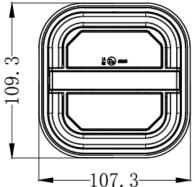

---------|----------|----------|------------------------------------------------------|----------------------------------|-----------|-------------------------------------|----------------------------------------------------------------------|
| » Lens: PC<br>» Housing: ABS | » 41 LED           | » screws | » 250 mm | » tail<br>» stop<br>» indicator<br>» NPL<br>» reflex | » 2.7W<br>» 1W<br>» 3W<br>» 0,5W | » 12V/24V | » ECE R3<br>» ECE R10<br>» ECE R148 | » cart. dim.:<br>115x60x114mm<br>» weight: 250g<br>» 40 pcs/bulk box |

DYNAMIC

INDICATOR

We reserve the right to change technical data and any errors. Photos and specifications are for reference only, and the actual product may vary slightly. Reproduction in whole or parts of the catalog without written authorization is prohibited.





R3