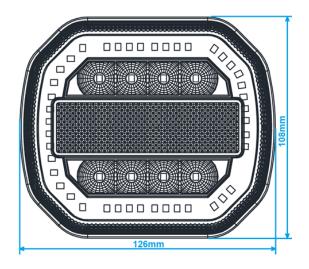

### TECHNICAL SPECIFICATIONS:

| MATERIAL                     | LED/LM<br>QUANTITY | MOUNTING | WIRE     | FUNCTION                                             | WATT                               | VOLTAGE   | CERTIFICATES                                              | PACKING/<br>WEIGHT                                                   |
|------------------------------|--------------------|----------|----------|------------------------------------------------------|------------------------------------|-----------|-----------------------------------------------------------|----------------------------------------------------------------------|
| » Lens: PC<br>» Housing: ABS | » 55 LED           | » screws | » 150 mm | » tail<br>» stop<br>» indicator<br>» NPL<br>» reflex | » 1W<br>» 4,5W<br>» 1,2W<br>» 1,2W | » 12V/24V | » ECE R3<br>» ECE R4<br>» ECE R6<br>» ECE R7<br>» ECE R10 | » cart. dim.:<br>115x65x135mm<br>» weight: 225g<br>» 50 pcs/bulk box |