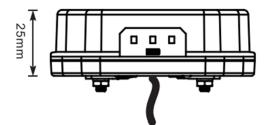

### TECHNICAL SPECIFICATIONS:

| MATERIAL                     | LED/LM<br>QUANTITY | MOUNTING | WIRE     | FUNCTION                                             | WATT                               | VOLTAGE   | CERTIFICATES                                              | PACKING/<br>WEIGHT                                                   |
|------------------------------|--------------------|----------|----------|------------------------------------------------------|------------------------------------|-----------|-----------------------------------------------------------|----------------------------------------------------------------------|
| » Lens: PC<br>» Housing: ABS | » 55 LED           | » screws | » 150 mm | » tail<br>» stop<br>» indicator<br>» NPL<br>» reflex | » 1W<br>» 4,5W<br>» 1,2W<br>» 1,2W | » 12V/24V | » ECE R3<br>» ECE R4<br>» ECE R6<br>» ECE R7<br>» ECE R10 | » cart. dim.:<br>115x65x135mm<br>» weight: 225g<br>» 50 pcs/bulk box |