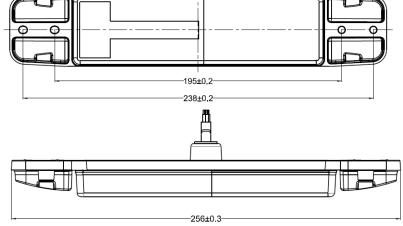

#### PHOTO AND TECHNICAL DRAWING:

#### **TECHNICAL SPECIFICATIONS:**

| MATERIAL                             | LED/LM<br>QUANTITY | MOUNTING | WIRE    | FUNCTION                                                 | WATT                                  | VOLTAGE   | CERTIFICATES                          | PACKING -<br>BULK BOX                                                 |
|--------------------------------------|--------------------|----------|---------|----------------------------------------------------------|---------------------------------------|-----------|---------------------------------------|-----------------------------------------------------------------------|
| » Lens: PMMA<br>» Housing:<br>ABS+PC | » 20 LED           | » screw  | » 300mm | » tail<br>» stop<br>» indicator<br>» reverse<br>» reflex | » 0,7W<br>» 2,1W<br>» 1,1W<br>» 1,85W | » 12V/24V | » ECE R10<br>» ECE R148<br>» ECE R150 | » cart. dim.:<br>550x320x320mm<br>» weight: 172g<br>» 50 pcs/bulk box |