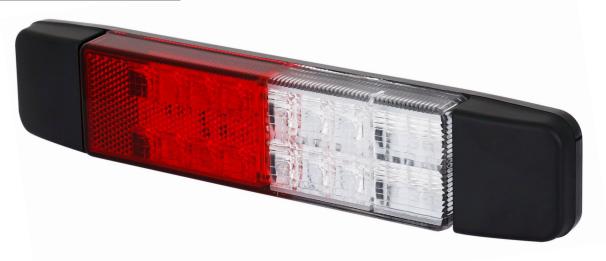

ght it may cause damage or even loss of vision.
- Install only in specialized workshops or professional services.
- · Use in open space only.
- Use in accordance to the purpose.

#### **INSTALLATION INSTRUCTIONS:**

- It should be used exclusively in accordance with intended use.
- · Mount exclusively in specialized workshops.
- The connection between the lamp and vehicle's installation should be isolated with heat-shrink tube or alternatively with isolating tape to avoid getting water and moisture to the copper wire of the lamp which can damage electronic components. When it comes to lamp and plug, the plug should be mounted safely.
- · Do not cut off tinned ends.
- Lamps must be installed only in accordance with UNECE regulations.





www.myKAMAR.com

#### PHOTO AND TECHNICAL DRAWING:















#### **TECHNICAL SPECIFICATIONS:**

| MATERIAL                             | LED/LM<br>QUANTITY | MOUNTING | WIRE    | FUNCTION                                                 | WATT                                  | VOLTAGE   | CERTIFICATES                          | PACKING -<br>BULK BOX                                                 |
|--------------------------------------|--------------------|----------|---------|----------------------------------------------------------|---------------------------------------|-----------|---------------------------------------|-----------------------------------------------------------------------|
| » Lens: PMMA<br>» Housing:<br>ABS+PC | » 20 LED           | » screw  | » 300mm | » tail<br>» stop<br>» indicator<br>» reverse<br>» refle