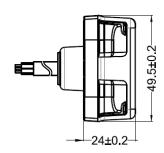

#### PHOTO AND TECHNICAL DRAWING:

#### **TECHNICAL SPECIFICATIONS:**

| MATERIAL                             | LED/LM<br>QUANTITY | MOUNTING | WIRE    | FUNCTION                                                 | WATT                                  | VOLTAGE   | CERTIFICATES                          | PACKING -<br>BULK BOX                                                 |
|--------------------------------------|--------------------|----------|---------|----------------------------------------------------------|---------------------------------------|-----------|---------------------------------------|-----------------------------------------------------------------------|
| » Lens: PMMA<br>» Housing:<br>ABS+PC | » 20 LED           | » screw  | » 300mm | » tail<br>» stop<br>» indicator<br>» reverse<br>» reflex | » 0,7W<br>» 2,1W<br>» 1,1W<br>» 1,85W | » 12V/24V | » ECE R10<br>» ECE R148<br>» ECE R150 | » cart. dim.:<br>550x320x320mm<br>» weight: 172g<br>» 50 pcs/bulk box |