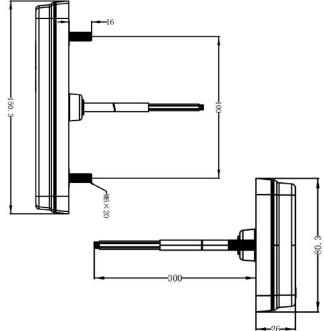

o not look directly into the light it may cause damage or even loss of vision.
- Install only in specialized workshops or professional services.
- Use in open space only.
- Use in accordance to the purpose.

## INSTALLATION INSTRUCTIONS:

- It should be used exclusively in accordance with intended use.
- Mount exclusively in specialized workshops.
- The connection between the lamp and vehicle's installation should be isolated with heat-shrink tube or alternatively with isolating tape to avoid getting water and moisture to the copper wire of the lamp which can damage electronic components. When it comes to lamp and plug, the plug should be mounted safely.
- Do not cut off tinned ends.
- Lamps must be installed only in accordance with UNECE regulations.



## PHOTO AND TECHNICAL DRAWING:





#### DYNAMIC NECE Regulation 10 INDICATOR DECE Regulation 10 Approved DECE Regulation 150 A

### TECHNICAL SPECIFICATIONS:

| MATERIAL                          | LED/LM<br>QUANTITY | MOUNTING | WIRE    | FUNCTION                                    | WATT                        | VOLTAGE    | CERTIFICATES                          | PACKING/<br>WEIGHT                                                  |
|-----------------------------------|--------------------|----------|---------|---------------------------------------------|-----------------------------|------------|---------------------------------------|---------------------------------------------------------------------|
| » Lens: PMMA<br>» Housing: ABS+PC | » 36 LED           | » screw  | » 300mm | » tail<br>» stop<br>» indicator<br>»