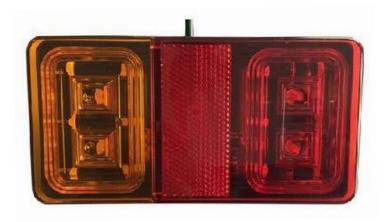

# **REFERENCE:** L2295 LED TAIL LAMP 12/24V 16X LED

## **WARNINGS FOR THE USER:**

- · Do not look directly into the light it may cause damage or even loss of vision.
- Install only in specialized workshops or professional services.
- · Use in open space only.
- Use in accordance to the purpose.

### **INSTALLATION INSTRUCTIONS:**

- · It should be used exclusively in accordance
- · Mount exclusively in specialized workshops.
- installation should be isolated with heat-shrink tube or alternatively with isolating tape to avoid getting which can damage electronic components. When it comes to lamp and plug, the plug should be mounted safely.
- Do not cut off tinned ends.
- Lamps must be installed only in accordance



### PHOTO AND TECHNICAL DRAWING:





# **TECHNICAL SPECIFICATIONS:**









| MATERIAŁ                          | LED/LM<br>Quantity | MOUNTING | WIRE    | FUNCTION                                    | WATT                   | VOLTAGE    | CERTIFICATES                                  | PACKING -<br>BULK BOX                                              |
|-----------------------------------|--------------------|----------|---------|---------------------------------------------|------------------------|------------|-----------------------------------------------|--------------------------------------------------------------------|
| » Lens: PMMA<br>» Housing: ABS+PC | » 16 LED           | » screw  | » 250mm | » tail<br>» stop<br>» indicator<br>» reflex | » 0,5W<br>» 2W<br>» 2W | » 12 V/24V | » ECE R3<br>» ECE R6<br>» ECE