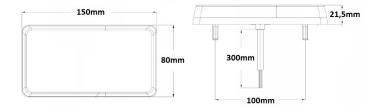

# **REFERENCE:** L2295 LED TAIL LAMP 12/24V 16X LED

## **WARNINGS FOR THE USER:**

- · Do not look directly into the light it may cause damage or even loss of vision.
- Install only in specialized workshops or professional services.
- · Use in open space only.
- Use in accordance to the purpose.

### **INSTALLATION INSTRUCTIONS:**

- · It should be used exclusively in accordance
- · Mount exclusively in specialized workshops.
- installation should be isolated with heat-shrink tube or alternatively with isolating tape to avoid getting which can damage electronic components. When it comes to lamp and plug, the plug should be mounted safely.
- Do not cut off tinned ends.
- Lamps must be installed only in accordance



### PHOTO AND TECHNICAL DRAWING:





# **TECHNICAL SPECIFICATIONS:**









| MATERIAŁ                          | LED/LM<br>Quantity | MOUNTING | WIRE    | FUNCTION                                    | WATT                   | VOLTAGE    | CERTIFICATES                                  | PACKING -<br>BULK BOX                                              |
|-----------------------------------|--------------------|----------|---------|---------------------------------------------|------------------------|------------|-----------------------------------------------|--------------------------------------------------------------------|
| » Lens: PMMA<br>» Housing: ABS+PC | » 16 LED           | » screw  | » 250mm | » tail<br>» stop<br>» indicator<br>» reflex | » 0,5W<br>» 2W<br>» 2W | » 12 V/24V | » ECE R3<br>» ECE R6<br>» ECE R