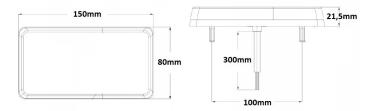

ENCE:** L2295-1

## LED TAIL LAMP 12/24V, 16LED **WITH 1,5 M CABLE**

#### **WARNINGS FOR THE USER:**

- Do not look directly into the light it may cause damage or even loss of vision.
- Install only in specialized workshops or professional services.
- · Use in open space only.
- Use in accordance to the purpose.

#### **INSTALLATION INSTRUCTIONS:**

- · It should be used exclusively in accordance
- · Mount exclusively in specialized workshops.
- installation should be isolated with heat-shrink tube or alternatively with isolating tape to avoid getting which can damage electronic components. When it comes to lamp and plug, the plug should be mounted safely.
- Do not cut off tinned ends.
- Lamps must be installed only in accordance





www.myKAMAR.com

#### PHOTO AND TECHNICAL DRAWING:





### **TECHNICAL SPECIFICATIONS:**











| MATERIAŁ                          | LED/LM<br>QUANTITY | MOUNTING | WIRE     | FUNKCJE                                     | POBÓR MOCY             | NAPIĘCIE   | CERTYFIKATY                                   | OPAKOWANIE                                                                   |
|-----------------------------------|--------------------|----------|----------|---------------------------------------------|------------------------|------------|-----------------------------------------------|------------------------------------------------------------------------------|
| » Lens: PMMA<br>» Housing: ABS+PC | » 16 LED           | » screw  | » 1500mm | » tail<br>» stop<br>» indicator<br>» reflex | » 0,5W<br>» 2W<br>» 2W | » 12 V/24V | » EC