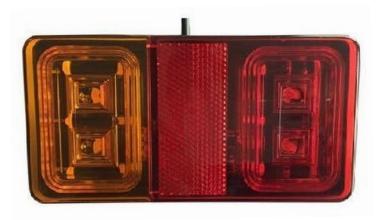

ERENCE:** L2295-1

## LED TAIL LAMP 12/24V, 16LED **WITH 1,5 M CABLE**

#### **WARNINGS FOR THE USER:**

- Do not look directly into the light it may cause damage or even loss of vision.
- Install only in specialized workshops or professional services.
- · Use in open space only.
- Use in accordance to the purpose.

#### **INSTALLATION INSTRUCTIONS:**

- · It should be used exclusively in accordance
- · Mount exclusively in specialized workshops.
- installation should be isolated with heat-shrink tube or alternatively with isolating tape to avoid getting which can damage electronic components. When it comes to lamp and plug, the plug should be mounted safely.
- Do not cut off tinned ends.
- Lamps must be installed only in accordance





www.myKAMAR.com

#### PHOTO AND TECHNICAL DRAWING:





### **TECHNICAL SPECIFICATIONS:**











| MATERIAŁ                          | LED/LM<br>QUANTITY | MOUNTING | WIRE     | FUNKCJE                                     | POBÓR MOCY             | NAPIĘCIE   | CERTYFIKATY                                   | OPAKOWANIE                                                                   |
|-----------------------------------|--------------------|----------|----------|---------------------------------------------|------------------------|------------|-----------------------------------------------|------------------------------------------------------------------------------|
| » Lens: PMMA<br>» Housing: ABS+PC | » 16 LED           | » screw  | » 1500mm | » tail<br>» stop<br>» indicator<br>» reflex | » 0,5W<br>» 2W<br>» 2W | » 12 V/24V | »