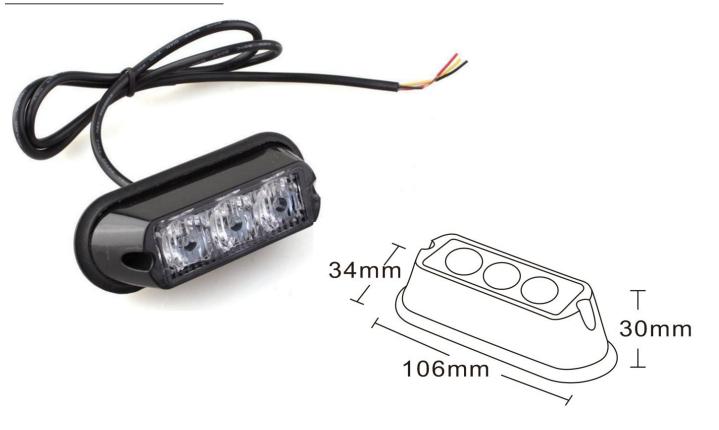

## PHOTO AND TECHNICAL DRAWING:

## TECHNICAL SPECIFICATIONS:

| MATERIAL                    | LED QUANTITY | MOUNTING | WIRE    | FUNCTION            | WATT | VOLTAGE    | CERTIFICATES           | PACKING/<br>WEIGHT                                                  |
|-----------------------------|--------------|----------|---------|---------------------|------|------------|------------------------|---------------------------------------------------------------------|
| » Lens: PC<br>» Housing: AL | » 3 LED      | » screw  | » 200mm | » 3 warning flashes | » 9W | » 12 V/24V | » ECE R10<br>» ECE R65 | » cart. dim.:<br>150x60x50mm<br>» weight: 120g<br>» 50 pcs/bulk box |