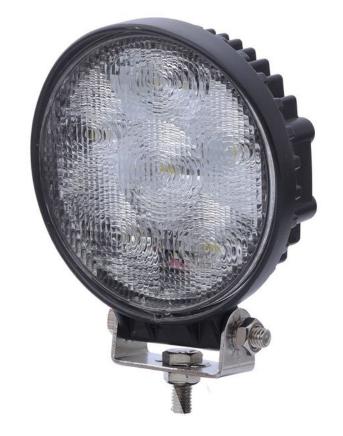

ook directly into the light it may cause damage or even loss of vision.
- Install only in specialized workshops or professional services.
- · Use in open space only.
- · Use in accordance to the purpose.

## **INSTALLATION INSTRUCTIONS:**

- It should be used exclusively in accordance with intended use.
- · Mount exclusively in specialized workshops.
- The connection between the lamp and vehicle's installation should be isolated with heat-shrink tube or alternatively with isolating tape to avoid getting water and moisture to the copper wire of the lamp which can damage electronic components. When it comes to lamp and plug, the plug should be mounted safely.
- · Do not cut off tinned ends.
- Lamps must be installed only in accordance with UNECE regulations.



PHOTO AND TECHNICAL DRAWING:







## **TECHNICAL SPECIFICATIONS:**



We reserve the right to change technical data and any errors. Photos and specifications are for reference only, and the actual product may vary slightly. Reproduction in whole or parts of the catalog without written authorization is prohibited.