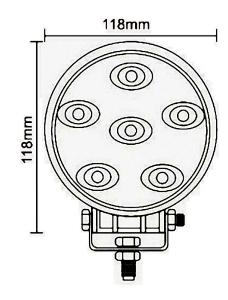

k directly into the light it may cause damage or even loss of vision.
- Install only in specialized workshops or professional services.
- · Use in open space only.
- · Use in accordance to the purpose.

## **INSTALLATION INSTRUCTIONS:**

- It should be used exclusively in accordance with intended use.
- · Mount exclusively in specialized workshops.
- The connection between the lamp and vehicle's installation should be isolated with heat-shrink tube or alternatively with isolating tape to avoid getting water and moisture to the copper wire of the lamp which can damage electronic components. When it comes to lamp and plug, the plug should be mounted safely.
- · Do not cut off tinned ends.
- Lamps must be installed only in accordance with UNECE regulations.



PHOTO AND TECHNICAL DRAWING:







## **TECHNICAL SPECIFICATIONS:**



We reserve the right to change technical data and any errors. Photos and specifications are for reference only, and the actual product may vary slightly. Reproduction in whole or parts of the catalog without written authorization is prohibited.