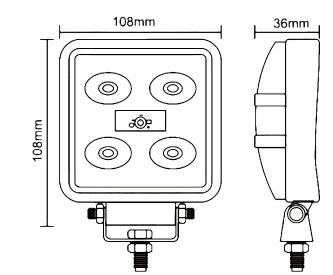

## PHOTO AND TECHNICAL DRAWING:

### **TECHNICAL SPECIFICATIONS:**

| MATERIAL                    | LED/LM<br>QUANTITY  | MOUNTING | WIRE    | FUNCTION                | WATT  | VOLTAGE   | CERTIFICATES | PACKING -<br>BULK BOX                                                       |
|-----------------------------|---------------------|----------|---------|-------------------------|-------|-----------|--------------|-----------------------------------------------------------------------------|
| » Lens: PC<br>» Housing: AL | » 5 LED<br>» 500 LM | » screw  | » 400mm | » work light<br>» flood | » 14W | » 12V/24V | » ECE R10    | » cart. dim:<br>150x130x50mm<br>» lamp weight:<br>480g<br>» 40 pcs/bulk box |