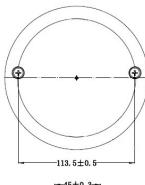

ly into the light it may cause damage or even loss of vision.
- Install only in specialized workshops or professional services.
- Use in open space only.
- Use in accordance to the purpose.

# INSTALLATION INSTRUCTIONS:

- It should be used exclusively in accordance with intended use.
- Mount exclusively in specialized workshops.
- The connection between the lamp and vehicle's installation should be isolated with heat-shrink tube or alternatively with isolating tape to avoid getting water and moisture to the copper wire of the lamp which can damage electronic components. When it comes to lamp and plug, the plug should be mounted safely.
- Do not cut off tinned ends.
- Lamps must be installed only in accordance with UNECE regulations.



www.myKAMAR.com

### PHOTO AND TECHNICAL DRAWING:













## **TECHNICAL SPECIFICATIONS:**

| MATERIAL                      | LED/LM<br>QUANTITY | MOUNTING | WIRE | FUNCTION                        | WATT                   | VOLTAGE   | CERTIFICATES                      | PACKING -<br>BULK BOX                                                        |
|-------------------------------|--------------------|----------|------|---------------------------------|------------------------|-----------|-----------------------------------|------------------------------------------------------------------------------|
| » Lens: PMMA<br>» Housing: PC | » 24 LED           | » screw  | »    | » tail<br>» stop<br>» indicator | » 0,5W<br>» 3W<br>» 3W | » 12V/24V | » ECE R6<br>» ECE R7<br>» ECE R10 | » cart. dim:<br>150x150x110mm<br>» lamp weight:<br>320g<br