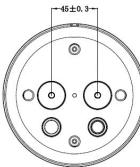

nto the light it may cause damage or even loss of vision.
- Install only in specialized workshops or professional services.
- Use in open space only.
- Use in accordance to the purpose.

# INSTALLATION INSTRUCTIONS:

- It should be used exclusively in accordance with intended use.
- Mount exclusively in specialized workshops.
- The connection between the lamp and vehicle's installation should be isolated with heat-shrink tube or alternatively with isolating tape to avoid getting water and moisture to the copper wire of the lamp which can damage electronic components. When it comes to lamp and plug, the plug should be mounted safely.
- Do not cut off tinned ends.
- Lamps must be installed only in accordance with UNECE regulations.



www.myKAMAR.com

### PHOTO AND TECHNICAL DRAWING:













## **TECHNICAL SPECIFICATIONS:**

| MATERIAL                      | LED/LM<br>QUANTITY | MOUNTING | WIRE | FUNCTION                        | WATT                   | VOLTAGE   | CERTIFICATES                      | PACKING -<br>BULK BOX                                                        |
|-------------------------------|--------------------|----------|------|---------------------------------|------------------------|-----------|-----------------------------------|------------------------------------------------------------------------------|
| » Lens: PMMA<br>» Housing: PC | » 24 LED           | » screw  | »    | » tail<br>» stop<br>» indicator | » 0,5W<br>» 3W<br>» 3W | » 12V/24V | » ECE R6<br>» ECE R7<br>» ECE R10 | » cart. dim:<br>150x150x110mm<br>» lamp weight:<br>320g<br>» 2