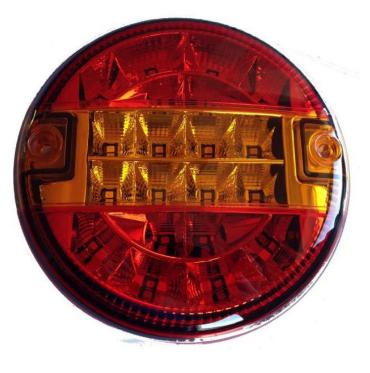

ctly into the light it may cause damage or even loss of vision.
- Install only in specialized workshops or professional services.
- Use in open space only.
- Use in accordance to the purpose.

# INSTALLATION INSTRUCTIONS:

- It should be used exclusively in accordance with intended use.
- Mount exclusively in specialized workshops.
- The connection between the lamp and vehicle's installation should be isolated with heat-shrink tube or alternatively with isolating tape to avoid getting water and moisture to the copper wire of the lamp which can damage electronic components. When it comes to lamp and plug, the plug should be mounted safely.
- Do not cut off tinned ends.
- Lamps must be installed only in accordance with UNECE regulations.



www.myKAMAR.com

### PHOTO AND TECHNICAL DRAWING:













## **TECHNICAL SPECIFICATIONS:**

| MATERIAL                      | LED/LM<br>QUANTITY | MOUNTING | WIRE | FUNCTION                        | WATT                   | VOLTAGE   | CERTIFICATES                      | PACKING -<br>BULK BOX                                                        |
|-------------------------------|--------------------|----------|------|---------------------------------|------------------------|-----------|-----------------------------------|------------------------------------------------------------------------------|
| » Lens: PMMA<br>» Housing: PC | » 24 LED           | » screw  | »    | » tail<br>» stop<br>» indicator | » 0,5W<br>» 3W<br>» 3W | » 12V/24V | » ECE R6<br>» ECE R7<br>» ECE R10 | » cart. dim:<br>150x150x110mm<br>» lamp weight:<br>320g<