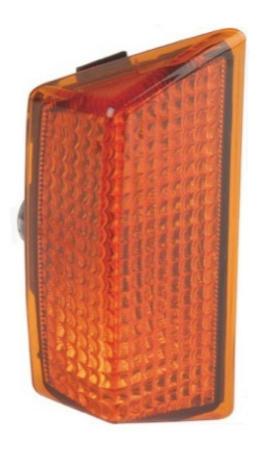

## PHOTO AND TECHNICAL DRAWING:

## TECHNICAL SPECIFICATIONS:

| MATERIAL                             | LED/LM<br>QUANTITY | MOUNTING | WIRE | FUNCTION    | WATT  | VOLTAGE   | CERTIFICATES | PACKING -<br>BULK BOX                                                     |
|--------------------------------------|--------------------|----------|------|-------------|-------|-----------|--------------|---------------------------------------------------------------------------|
| » Lens: PMMA<br>» Housing:<br>ABS+PC | » bulbs P21W       | » press  | »    | » indicator | » 21W | » 12V/24V | » ECE R6     | » cart. dim:<br>140x140x70 mm<br>» lamp weight: 60g<br>» 100 pcs/bulk box |