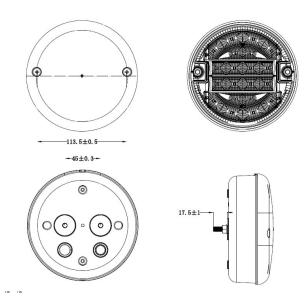

ght it may cause damage or even loss of vision.
- Install only in specialized workshops or professional services.
- Use in open space only.
- Use in accordance to the purpose.

#### **INSTALLATION INSTRUCTIONS:**

- It should be used exclusively in accordance with intended use.
- · Mount exclusively in specialized workshops.
- The connection between the lamp and vehicle's installation should be isolated with heat-shrink tube or alternatively with isolating tape to avoid getting water and moisture to the copper wire of the lamp which can damage electronic components. When it comes to lamp and plug, the plug should be mounted safely.
- · Do not cut off tinned ends.
- Lamps must be installed only in accordance with UNECE regulations.





www.myKAMAR.com

#### PHOTO AND TECHNICAL DRAWING:





### **TECHNICAL SPECIFICATIONS:**



We reserve the right to change technical data and any errors. Photos and specifications are for reference only, and the actual product may vary slightly. Reproduction in whole or parts of the catalog without written authorization is prohibited.