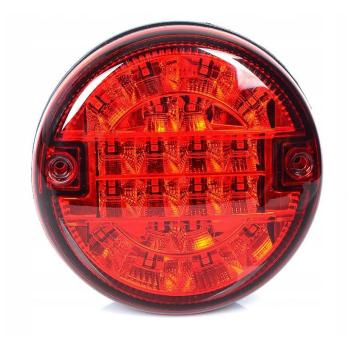

light it may cause damage or even loss of vision.
- Install only in specialized workshops or professional services.
- Use in open space only.
- Use in accordance to the purpose.

#### **INSTALLATION INSTRUCTIONS:**

- It should be used exclusively in accordance with intended use.
- · Mount exclusively in specialized workshops.
- The connection between the lamp and vehicle's installation should be isolated with heat-shrink tube or alternatively with isolating tape to avoid getting water and moisture to the copper wire of the lamp which can damage electronic components. When it comes to lamp and plug, the plug should be mounted safely.
- · Do not cut off tinned ends.
- Lamps must be installed only in accordance with UNECE regulations.





www.myKAMAR.com

#### PHOTO AND TECHNICAL DRAWING:





### **TECHNICAL SPECIFICATIONS:**



We reserve the right to change technical data and any errors. Photos and specifications are for reference only, and the actual product may vary slightly. Reproduction in whole or parts of the catalog without written authorization is prohibited.