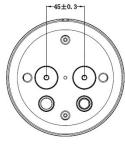

it may cause damage or even loss of vision.
- Install only in specialized workshops or professional services.
- Use in open space only.
- Use in accordance to the purpose.

#### **INSTALLATION INSTRUCTIONS:**

- It should be used exclusively in accordance with intended use.
- · Mount exclusively in specialized workshops.
- The connection between the lamp and vehicle's installation should be isolated with heat-shrink tube or alternatively with isolating tape to avoid getting water and moisture to the copper wire of the lamp which can damage electronic components. When it comes to lamp and plug, the plug should be mounted safely.
- · Do not cut off tinned ends.
- Lamps must be installed only in accordance with UNECE regulations.





www.myKAMAR.com

#### PHOTO AND TECHNICAL DRAWING:











### **TECHNICAL SPECIFICATIONS:**







| MATERIAL                      | LED/LM<br>QUANTITY | MOUNTING | WIRE | FUNCTION  | WATT   | VOLTAGE   | CERTIFICATES           | PACKING -<br>BULK BOX                                                         |
|-------------------------------|--------------------|----------|------|-----------|--------|-----------|------------------------|-------------------------------------------------------------------------------|
| » Lens: PMMA<br>» Housing: PC | » 20 LED           | » screw  | »    | » reverse | » 3/4W | » 12V/24V | » ECE R10<br>» ECE R23 | » cart. dim:<br>150x150x110 mm<br>» lamp weight:<br>320g<br>» 20 pcs/bulk box |

We reserve the right to change technical data and any errors. Photos and specifications are for reference only, and the a