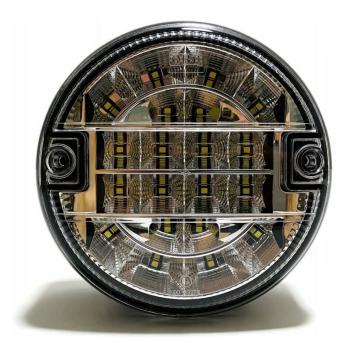

#### PHOTO AND TECHNICAL DRAWING:

### **TECHNICAL SPECIFICATIONS:**

| MATERIAL                      | LED/LM<br>QUANTITY | MOUNTING | WIRE | FUNCTION  | WATT   | VOLTAGE   | CERTIFICATES           | PACKING -<br>BULK BOX                                                         |
|-------------------------------|--------------------|----------|------|-----------|--------|-----------|------------------------|-------------------------------------------------------------------------------|
| » Lens: PMMA<br>» Housing: PC | » 20 LED           | » screw  | »    | » reverse | » 3/4W | » 12V/24V | » ECE R10<br>» ECE R23 | » cart. dim:<br>150x150x110 mm<br>» lamp weight:<br>320g<br>» 20 pcs/bulk box |