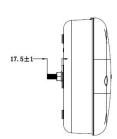

#### PHOTO AND TECHNICAL DRAWING:

### **TECHNICAL SPECIFICATIONS:**

| MATERIAL                      | LED/LM<br>QUANTITY | MOUNTING | WIRE | FUNCTION  | WATT   | VOLTAGE   | CERTIFICATES           | PACKING -<br>BULK BOX                                                         |
|-------------------------------|--------------------|----------|------|-----------|--------|-----------|------------------------|-------------------------------------------------------------------------------|
| » Lens: PMMA<br>» Housing: PC | » 20 LED           | » screw  | »    | » reverse | » 3/4W | » 12V/24V | » ECE R10<br>» ECE R23 | » cart. dim:<br>150x150x110 mm<br>» lamp weight:<br>320g<br>» 20 pcs/bulk box |