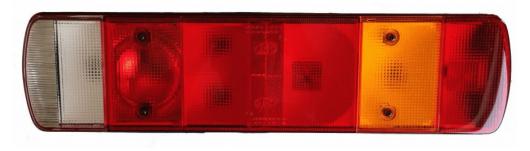

#### PHOTO AND TECHNICAL DRAWING:

| TECHNICAL SPECIFICATIONS:   |                             |          |               |                                                                                                                                                                                          |                                                                             |           |                                                                                                                                             |                                                                                |
|-----------------------------|-----------------------------|----------|---------------|------------------------------------------------------------------------------------------------------------------------------------------------------------------------------------------|-----------------------------------------------------------------------------|-----------|---------------------------------------------------------------------------------------------------------------------------------------------|--------------------------------------------------------------------------------|
| MATERIAL                    | LED/LM<br>QUANTITY          | MOUNTING | WIRE          | FUNCTION                                                                                                                                                                                 | WATT                                                                        | VOLTAGE   | CERTIFICATES                                                                                                                                | PACKING -<br>BULK BOX                                                          |
| » Lens: AS<br>» Housing: PP | » bulbs P21W<br>» bulbs R5W | » screw  | » socket 7PIN | <ul> <li>» tail</li> <li>» stop</li> <li>» indicator</li> <li>» fog</li> <li>» reverse</li> <li>» side marker</li> <li>» side marker rear</li> <li>» NPL</li> <li>» reflector</li> </ul> | » 3x5 W<br>» 21 W<br>» 21 W<br>» 21 W<br>» 21 W<br>» 21 W<br>» 5 W<br>» 5 W | » 12V/24V | <ul> <li>» ECE R3</li> <li>» ECE R4</li> <li>» ECE R6</li> <li>» ECE R7</li> <li>» ECE R23</li> <li>» ECE R38</li> <li>» ECE R91</li> </ul> | » cart. dim:<br>500x110x170 mm<br>» lamp weight:<br>1112g<br>» 10 pcs/bulk box |