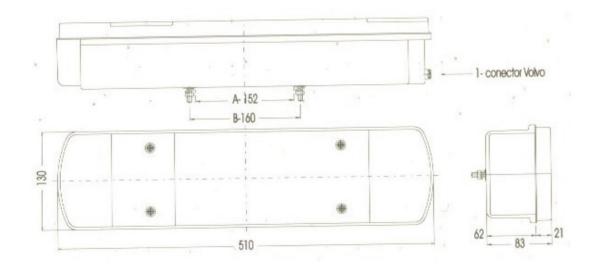

#### PHOTO AND TECHNICAL DRAWING:

| TECHNICAL SPECIFICATIONS:   |                             |          |               |                                                                                                                                                                                          |                                                                             |           |                                                                                                                                             |                                                                                |
|-----------------------------|-----------------------------|----------|---------------|------------------------------------------------------------------------------------------------------------------------------------------------------------------------------------------|-----------------------------------------------------------------------------|-----------|---------------------------------------------------------------------------------------------------------------------------------------------|--------------------------------------------------------------------------------|
| MATERIAL                    | LED/LM<br>QUANTITY          | MOUNTING | WIRE          | FUNCTION                                                                                                                                                                                 | WATT                                                                        | VOLTAGE   | CERTIFICATES                                                                                                                                | PACKING -<br>BULK BOX                                                          |
| » Lens: AS<br>» Housing: PP | » bulbs P21W<br>» bulbs R5W | » screw  | » socket 7PIN | <ul> <li>» tail</li> <li>» stop</li> <li>» indicator</li> <li>» fog</li> <li>» reverse</li> <li>» side marker</li> <li>» side marker rear</li> <li>» NPL</li> <li>» reflector</li> </ul> | » 3x5 W<br>» 21 W<br>» 21 W<br>» 21 W<br>» 21 W<br>» 21 W<br>» 5 W<br>» 5 W | » 12V/24V | <ul> <li>» ECE R3</li> <li>» ECE R4</li> <li>» ECE R6</li> <li>» ECE R7</li> <li>» ECE R23</li> <li>» ECE R38</li> <li>» ECE R91</li> </ul> | » cart. dim:<br>500x110x170 mm<br>» lamp weight:<br>1112g<br>» 10 pcs/bulk box |