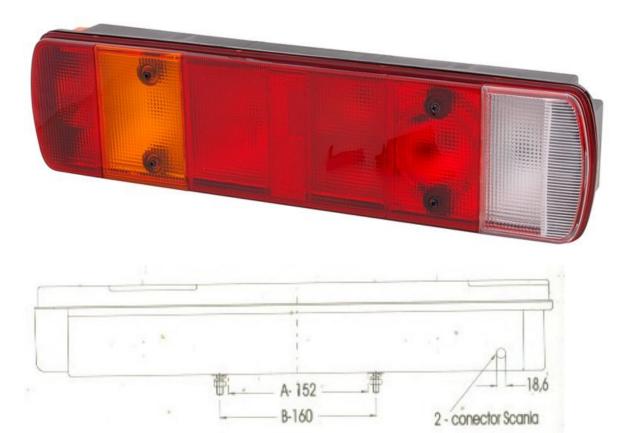

the light it may cause damage or even loss of vision.
- Install only in specialized workshops or professional services.
- Use in open space only.
- Use in accordance to the purpose.

## **INSTALLATION INSTRUCTIONS:**

- It should be used exclusively in accordance with intended use.
- · Mount exclusively in specialized workshops.
- The connection between the lamp and vehicle's installation should be isolated with heat-shrink tube or alternatively with isolating tape to avoid getting water and moisture to the copper wire of the lamp which can damage electronic components. When it comes to lamp and plug, the plug should be mounted safely.
- · Do not cut off tinned ends.
- Lamps must be installed only in accordance with UNECE regulations.





www.myKAMAR.com

## PHOTO AND TECHNICAL DRAWING:

















## **TECHNICAL SPECIFICATIONS:**

| MATERIAL                    | LED/LM<br>QUANTITY          | MOUNTING | WIRE    | FUNCTION                                                                                     | WATT                                                                      | VOLTAGE   | CERTIFICATES                                                            | PACKING -<br>BULK BOX                                                          |
|-----------------------------|-----------------------------|----------|---------|----------------------------------------------------------------------------------------------|---------------------------------------------------------------------------|-----------|----------------------------------------------------------------