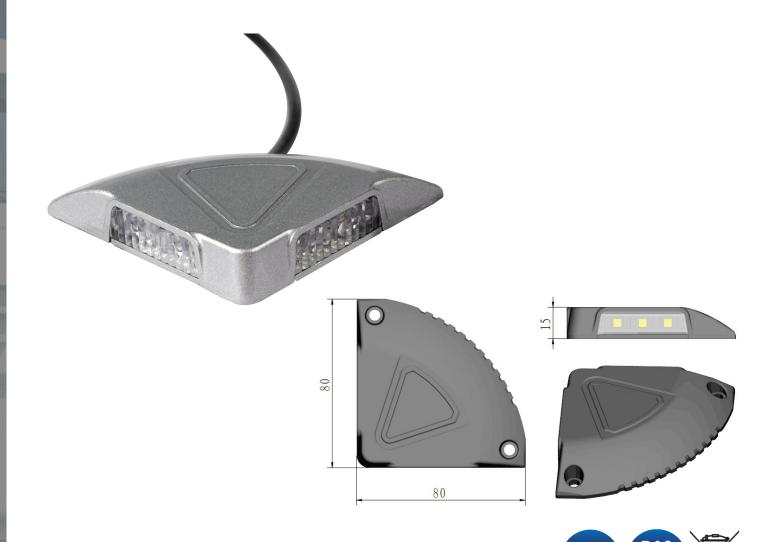

## WARNING LIGHT FOR REAR LIFTING SILVER

#### **INSTALLATION INSTRUCTIONS:**

- It should be used exclusively in accordance with intended use.
- · Mount exclusively in specialized workshops.
- The connection between the lamp and vehicle's installation should be isolated with heat-shrink tube or alternatively with isolating tape to avoid getting water and moisture to the copper wire of the lamp which can damage electronic components. When it comes to lamp and plug, the plug should be mounted safely.
- · Do not cut off tinned ends.
- Lamps must be installed only in accordance with UNECE regulations.