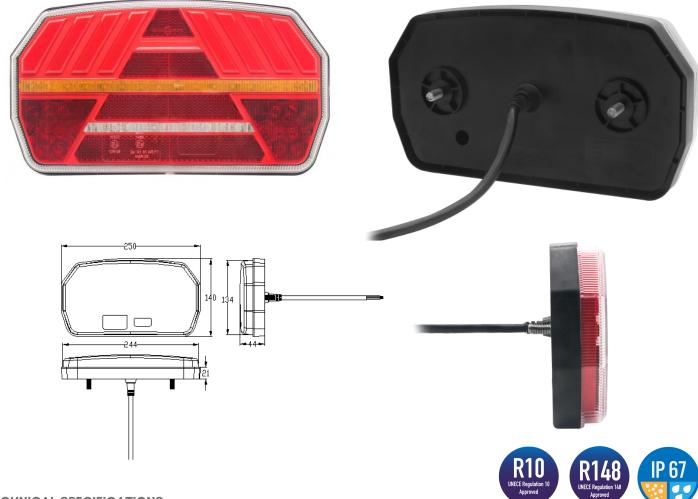

### PHOTO AND TECHNICAL DRAWING:

#### **TECHNICAL SPECIFICATIONS:**

| MATERIAL                    | LED/LM<br>QUANTITY | MOUNTING | WIRE    | FUNCTION                                                          | WATT                                     | VOLTAGE   | CERTIFICATES            | PACKING -<br>BULK BOX                                                       |
|-----------------------------|--------------------|----------|---------|-------------------------------------------------------------------|------------------------------------------|-----------|-------------------------|-----------------------------------------------------------------------------|
| » Lens: PC<br>» Housing: PC | » 74 LED           | » screws | » 490mm | » tail<br>» stop<br>» indicator<br>» fog<br>» reverse<br>» reflex | » 3,5W<br>» 3W<br>» 4W<br>» 4,5W<br>» 3W | » 12V/24V | » ECE R10<br>» ECE R148 | » cart. dim:<br>250x145x90mm<br>» lamp weight:<br>830g<br>» 20 pcs/bulk box |