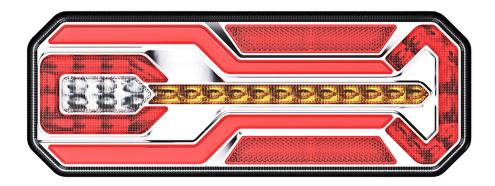

ght it may cause damage or even loss of vision.
- Install only in specialized workshops or professional services.
- · Use in open space only.
- Use in accordance to the purpose.

#### **INSTALLATION INSTRUCTIONS:**

- It should be used exclusively in accordance with intended use.
- · Mount exclusively in specialized workshops.
- The connection between the lamp and vehicle's installation should be isolated with heat-shrink tube or alternatively with isolating tape to avoid getting water and moisture to the copper wire of the lamp which can damage electronic components. When it comes to lamp and plug, the plug should be mounted safely.
- · Do not cut off tinned ends.
- Lamps must be installed only in accordance with UNECE regulations.





www.myKAMAR.com

#### PHOTO AND TECHNICAL DRAWING:



















#### **TECHNICAL SPECIFICATIONS:**

| MAT | ERIAL              | LED/LM<br>QUANTITY | MOUNTING | WIRE    | FUNCTION                                                             | WATT                                           | VOLTAGE   | CERTIFICATES                                                  | PACKING -<br>BULK BOX                                                       |
|-----|--------------------|--------------------|----------|---------|----------------------------------------------------------------------|------------------------------------------------|-----------|---------------------------------------------------------------|-----------------------------------------------------------------------------|
|     | ns: PC<br>sing: PC | » 76 LED           | » scre