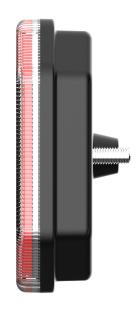

it may cause damage or even loss of vision.
- Install only in specialized workshops or professional services.
- · Use in open space only.
- Use in accordance to the purpose.

#### **INSTALLATION INSTRUCTIONS:**

- It should be used exclusively in accordance with intended use.
- · Mount exclusively in specialized workshops.
- The connection between the lamp and vehicle's installation should be isolated with heat-shrink tube or alternatively with isolating tape to avoid getting water and moisture to the copper wire of the lamp which can damage electronic components. When it comes to lamp and plug, the plug should be mounted safely.
- · Do not cut off tinned ends.
- Lamps must be installed only in accordance with UNECE regulations.





www.myKAMAR.com

#### PHOTO AND TECHNICAL DRAWING:



















#### **TECHNICAL SPECIFICATIONS:**

| MAT | ERIAL              | LED/LM<br>QUANTITY | MOUNTING | WIRE    | FUNCTION                                                             | WATT                                           | VOLTAGE   | CERTIFICATES                                                  | PACKING -<br>BULK BOX                                                       |
|-----|--------------------|--------------------|----------|---------|----------------------------------------------------------------------|------------------------------------------------|-----------|---------------------------------------------------------------|-----------------------------------------------------------------------------|
|     | ns: PC<br>sing: PC | » 76 LED           | » screws |