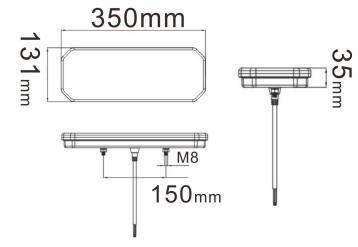

#### PHOTO AND TECHNICAL DRAWING:

#### **TECHNICAL SPECIFICATIONS:**

| MAT | ERIAL              | LED/LM<br>QUANTITY | MOUNTING | WIRE    | FUNCTION                                                             | WATT                                           | VOLTAGE   | CERTIFICATES                                                  | PACKING -<br>BULK BOX                                                       |
|-----|--------------------|--------------------|----------|---------|----------------------------------------------------------------------|------------------------------------------------|-----------|---------------------------------------------------------------|-----------------------------------------------------------------------------|
|     | ns: PC<br>sing: PC | » 76 LED           | » screws | » 450mm | » tail<br>» stop<br>» indicator<br>» fog<br>» reverse<br>» reflector | » 1,6W<br>» 1,6W<br>» 2,2W<br>» 2,3W<br>» 1,9W | » 12V/24V | » ECE R3  » ECE R6  » ECE R7  » ECE R10  » ECE R23  » ECE R38 | » cart. dim:<br>360x140x87mm<br>» lamp weight:<br>940g<br>» 20 pcs/bulk box |