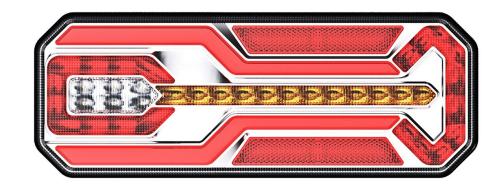

## **REAR LAMP LED DYNAMIC INDICATOR LEFT**

### PHOTO AND TECHNICAL DRAWING:

» 20 pcs/bulk box

» ECE R38

|         | UNECE Regulation 3 UNECE                              | R6<br>Regulation 6<br>(pproved                                                             | ulation 7 UNECE Regulation |                                                            | R38<br>UNECE Regulation 38<br>Approved                 |
|---------|-------------------------------------------------------|--------------------------------------------------------------------------------------------|----------------------------|------------------------------------------------------------|--------------------------------------------------------|
| WIRE    | FUNCTION                                              | WATT                                                                                       | VOLTAGE                    | CERTIFICATES                                               | PACKING -<br>Bulk Box                                  |
| » 450mm | » tail<br>» stop<br>» indicator<br>» fog<br>» reverse | <ul> <li>» 1,6W</li> <li>» 1,6W</li> <li>» 2,2W</li> <li>» 2,3W</li> <li>» 1,0W</li> </ul> | » 12V/24V                  | » ECE R3<br>» ECE R6<br>» ECE R7<br>» ECE R10<br>» ECE R23 | » cart. dim:<br>360x140x87mm<br>» lamp weight:<br>940g |