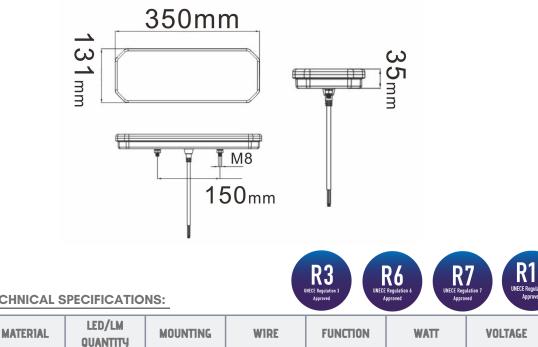

### PHOTO AND TECHNICAL DRAWING:

» 20 pcs/bulk box

» ECE R38

|         | UNECE Regulation 3 UNECE                              | R6<br>Regulation 6<br>(pproved                                                             | ulation 7 UNECE Regulation |                                                            | R38<br>UNECE Regulation 38<br>Approved                 |
|---------|-------------------------------------------------------|--------------------------------------------------------------------------------------------|----------------------------|------------------------------------------------------------|--------------------------------------------------------|
| WIRE    | FUNCTION                                              | WATT                                                                                       | VOLTAGE                    | CERTIFICATES                                               | PACKING -<br>Bulk Box                                  |
| » 450mm | » tail<br>» stop<br>» indicator<br>» fog<br>» reverse | <ul> <li>» 1,6W</li> <li>» 1,6W</li> <li>» 2,2W</li> <li>» 2,3W</li> <li>» 1,0W</li> </ul> | » 12V/24V                  | » ECE R3<br>» ECE R6<br>» ECE R7<br>» ECE R10<br>» ECE R23 | » cart. dim:<br>360x140x87mm<br>» lamp weight:<br>940g |

» 1.9W

» reflector

#### **TECHNICAL SPECIFICATIONS:**

» 76 LED

» screws

» Lens: PC

» Housing: PC