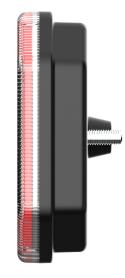

ght it may cause damage or even loss of vision.
- Install only in specialized workshops or professional services.
- · Use in open space only.
- Use in accordance to the purpose.

#### **INSTALLATION INSTRUCTIONS:**

- It should be used exclusively in accordance with intended use.
- · Mount exclusively in specialized workshops.
- The connection between the lamp and vehicle's installation should be isolated with heat-shrink tube or alternatively with isolating tape to avoid getting water and moisture to the copper wire of the lamp which can damage electronic components. When it comes to lamp and plug, the plug should be mounted safely.
- · Do not cut off tinned ends.
- Lamps must be installed only in accordance with UNECE regulations.



www.myKAMAR.com

#### PHOTO AND TECHNICAL DRAWING:



















#### **TECHNICAL SPECIFICATIONS:**

| MATERIAL                    | LED/LM<br>QUANTITY | MOUNTING | WIRE    | FUNCTION                                                             | WATT                                           | VOLTAGE   | CERTIFICATES                                             | PACKING -<br>BULK BOX                                                       |
|-----------------------------|--------------------|----------|---------|----------------------------------------------------------------------|------------------------------------------------|-----------|----------------------------------------------------------|-----------------------------------------------------------------------------|
| » Lens: PC<br>» Housing: PC | » 74 LED           | » screws