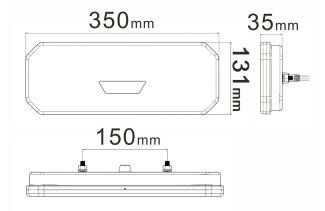

#### PHOTO AND TECHNICAL DRAWING:

#### **TECHNICAL SPECIFICATIONS:**

| MATERIAL                    | LED/LM<br>QUANTITY | MOUNTING | WIRE    | FUNCTION                                                             | WATT                                           | VOLTAGE   | CERTIFICATES                                             | PACKING -<br>BULK BOX                                                       |
|-----------------------------|--------------------|----------|---------|----------------------------------------------------------------------|------------------------------------------------|-----------|----------------------------------------------------------|-----------------------------------------------------------------------------|
| » Lens: PC<br>» Housing: PC | » 74 LED           | » screws | » 450mm | » tail<br>» stop<br>» indicator<br>» reverse<br>» fog<br>» reflector | » 3,5W<br>» 1,4W<br>» 3,0W<br>» 2,6W<br>» 2,0W | » 12V/24V | » ECE R3 » ECE R6 » ECE R7 » ECE R10 » ECE R23 » ECE R38 | » cart. dim:<br>360x140x87mm<br>» lamp weight:<br>940g<br>» 20 pcs/bulk box |