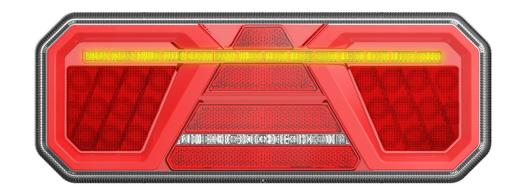

### REAR LAMP LED DYNAMIC INDICATOR + TRIANGLE LEFT

#### PHOTO AND TECHNICAL DRAWING:

#### **TECHNICAL SPECIFICATIONS:**

| MATERIAL                    | LED/LM<br>QUANTITY | MOUNTING | WIRE    | FUNCTION                                                             | WATT                                           | VOLTAGE   | CERTIFICATES                                             | PACKING -<br>BULK BOX                                                       |
|-----------------------------|--------------------|----------|---------|----------------------------------------------------------------------|------------------------------------------------|-----------|----------------------------------------------------------|-----------------------------------------------------------------------------|
| » Lens: PC<br>» Housing: PC | » 74 LED           | » screws | » 450mm | » tail<br>» stop<br>» indicator<br>» reverse<br>» fog<br>» reflector | » 3,5W<br>» 1,4W<br>» 3,0W<br>» 2,6W<br>» 2,0W | » 12V/24V | » ECE R3 » ECE R6 » ECE R7 » ECE R10 » ECE R23 » ECE R38 | » cart. dim:<br>360x140x87mm<br>» lamp weight:<br>940g<br>» 20 pcs/bulk box |