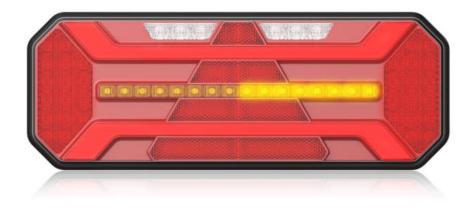

## **REAR LAMP LED DYNAMIC**

#### PHOTO AND TECHNICAL DRAWING:

940g

» 20 pcs/bulk box

» ECE R23

» ECE R38