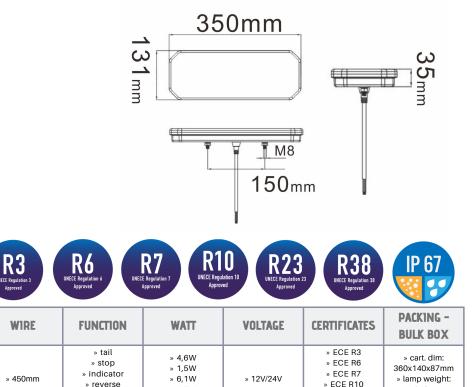

#### PHOTO AND TECHNICAL DRAWING:

940g

» 20 pcs/bulk box

» ECE R23

» ECE R38

» fog

» reflector

» 4,7W

» 2.3W

#### TECHNICAL SPECIFICATIONS:

**MATERIAL** 

» Lens: PC

» Housing: PC

LED/LM

**QUANTITY** 

» 74 LED

MOUNTING