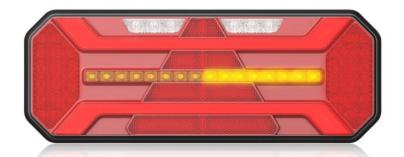

# **REAR LAMP LED DYNAMIC INDICATOR + TRIANGLE LEFT**

## PHOTO AND TECHNICAL DRAWING:

**MATERIAL** 

» Lens: PC

» Housing: PC