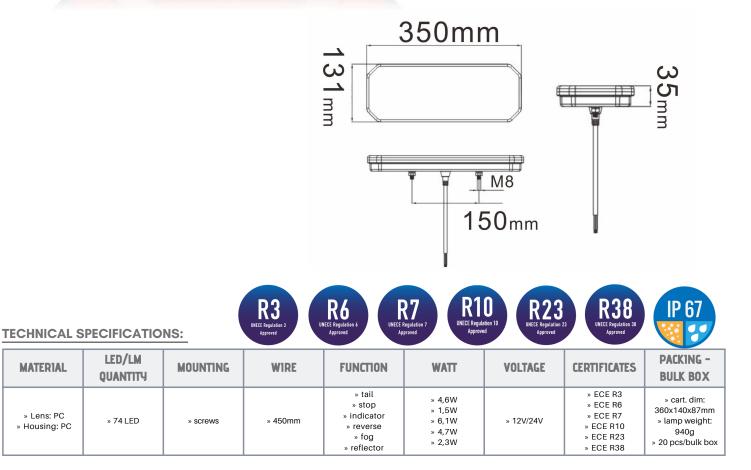

D DYNAMIC INDICATOR + TRIANGLE LEFT**

#### WARNINGS FOR THE USER:

- Do not look directly into the light it may cause damage or even loss of vision.
- Install only in specialized workshops
- or professional services.
- Use in open space only.
- Use in accordance to the purpose.

### **INSTALLATION INSTRUCTIONS:**

- It should be used exclusively in accordance
- · Mount exclusively in specialized workshops.
- installation should be isolated with heat-shrink tube or alternatively with isolating tape to avoid getting which can damage electronic components. When it comes to lamp and plug, the plug should be mounted safely.
- Do not cut off tinned ends.
- Lamps must be installed only in accordance



www.myKAMAR.com

## PHOTO AND TECHNICAL DRAWING:

**MATERIAL** 

» Lens: PC

» Housing: PC