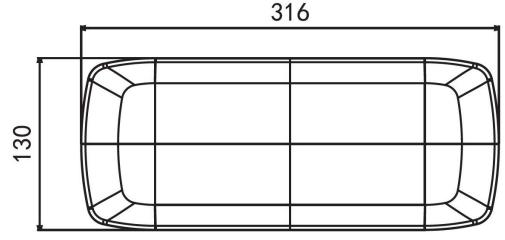

directly into the light it may cause damage or even loss of vision.
- Install only in specialized workshops or professional services.
- · Use in open space only.
- Use in accordance to the purpose.

## **INSTALLATION INSTRUCTIONS:**

- It should be used exclusively in accordance with intended use.
- · Mount exclusively in specialized workshops.
- The connection between the lamp and vehicle's installation should be isolated with heat-shrink tube or alternatively with isolating tape to avoid getting water and moisture to the copper wire of the lamp which can damage electronic components. When it comes to lamp and plug, the plug should be mounted safely.
- · Do not cut off tinned ends.
- Lamps must be installed only in accordance with UNECE regulations.



### PHOTO AND TECHNICAL DRAWING:

















## **TECHNICAL SPECIFICATIONS:**

| MATERIAL                    | LED/LM<br>QUANTITY | MOUNTING | WIRE    | FUNCTION                                                             | WATT                                           | VOLTAGE   | CERTIFICATES                                                  | PACKING -<br>BULK BOX                                                       |
|-----------------------------|--------------------|----------|---------|----------------------------------------------------------------------|------------------------------------------------|-----------|---------------------------------------------------------------|-----------------------------------------------------------------------------|
| » Lens: PC<br>» Housing: PC | » 104 LED          | » s