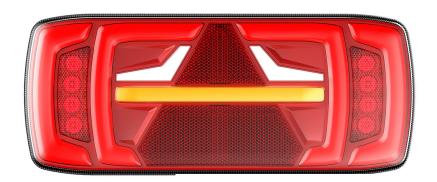

k directly into the light it may cause damage or even loss of vision.
- Install only in specialized workshops or professional services.
- · Use in open space only.
- Use in accordance to the purpose.

## **INSTALLATION INSTRUCTIONS:**

- It should be used exclusively in accordance with intended use.
- · Mount exclusively in specialized workshops.
- The connection between the lamp and vehicle's installation should be isolated with heat-shrink tube or alternatively with isolating tape to avoid getting water and moisture to the copper wire of the lamp which can damage electronic components. When it comes to lamp and plug, the plug should be mounted safely.
- · Do not cut off tinned ends.
- Lamps must be installed only in accordance with UNECE regulations.



### PHOTO AND TECHNICAL DRAWING:

















## **TECHNICAL SPECIFICATIONS:**

| MATERIAL                    | LED/LM<br>QUANTITY | MOUNTING | WIRE    | FUNCTION                                                             | WATT                                           | VOLTAGE   | CERTIFICATES                                                  | PACKING -<br>BULK BOX                                                       |
|-----------------------------|--------------------|----------|---------|----------------------------------------------------------------------|------------------------------------------------|-----------|---------------------------------------------------------------|-----------------------------------------------------------------------------|
| » Lens: PC<br>» Housing: PC | » 104 LED          | »