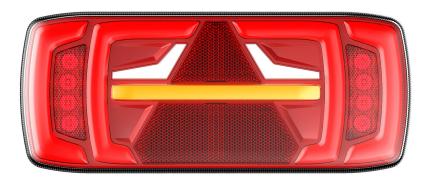

## REAR LAMP LED NEON DYNAMIC INDICATOR TRIANGLE LEFT

## **TECHNICAL SPECIFICATIONS:**

| MATERIAL                    | LED/LM<br>QUANTITY | MOUNTING | WIRE    | FUNCTION                                                             | WATT                                           | VOLTAGE   | CERTIFICATES                                             | PACKING -<br>BULK BOX                                                       |
|-----------------------------|--------------------|----------|---------|----------------------------------------------------------------------|------------------------------------------------|-----------|----------------------------------------------------------|-----------------------------------------------------------------------------|
| » Lens: PC<br>» Housing: PC | » 104 LED          | » screws | » 500mm | » tail<br>» stop<br>» indicator<br>» reverse<br>» fog<br>» reflector | » 1,8W<br>» 1,8W<br>» 6,8W<br>» 2,0W<br>» 8,3W | » 12V/24V | » ECE R3 » ECE R6 » ECE R7 » ECE R10 » ECE R23 » ECE R38 | » cart. dim:<br>332x144x82mm<br>» lamp weight:<br>780g<br>» 12 pcs/bulk box |