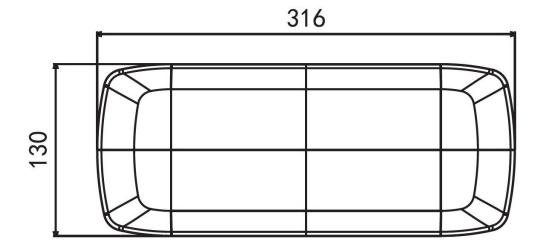

## **TECHNICAL SPECIFICATIONS:**

| MATERIAL                    | LED/LM<br>QUANTITY | MOUNTING | WIRE    | FUNCTION                                                             | WATT                                           | VOLTAGE   | CERTIFICATES                                             | PACKING -<br>BULK BOX                                                       |
|-----------------------------|--------------------|----------|---------|----------------------------------------------------------------------|------------------------------------------------|-----------|----------------------------------------------------------|-----------------------------------------------------------------------------|
| » Lens: PC<br>» Housing: PC | » 104 LED          | » screws | » 500mm | » tail<br>» stop<br>» indicator<br>» reverse<br>» fog<br>» reflector | » 1,8W<br>» 1,8W<br>» 6,8W<br>» 2,0W<br>» 8,3W | » 12V/24V | » ECE R3 » ECE R6 » ECE R7 » ECE R10 » ECE R23 » ECE R38 | » cart. dim:<br>332x144x82mm<br>» lamp weight:<br>780g<br>» 12 pcs/bulk box |