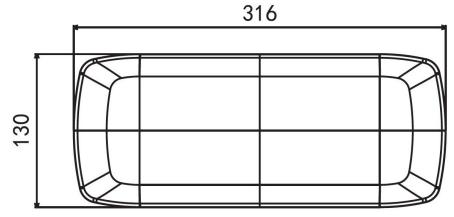

## PHOTO AND TECHNICAL DRAWING:

## **TECHNICAL SPECIFICATIONS:**

| MATERIAL                    | LED/LM<br>QUANTITY | MOUNTING | WIRE    | FUNCTION                                                             | WATT                                           | VOLTAGE   | CERTIFICATES                                                  | PACKING -<br>BULK BOX                                                       |
|-----------------------------|--------------------|----------|---------|----------------------------------------------------------------------|------------------------------------------------|-----------|---------------------------------------------------------------|-----------------------------------------------------------------------------|
| » Lens: PC<br>» Housing: PC | » 130 LED          | » screws | » 500mm | » tail<br>» stop<br>» indicator<br>» reverse<br>» fog<br>» reflector | » 1,8W<br>» 1,8W<br>» 6,8W<br>» 2,0W<br>» 8,3W | » 12V/24V | » ECE R3  » ECE R6  » ECE R7  » ECE R10  » ECE R23  » ECE R38 | » cart. dim:<br>332x144x82mm<br>» lamp weight:<br>780g<br>» 12 pcs/bulk box |