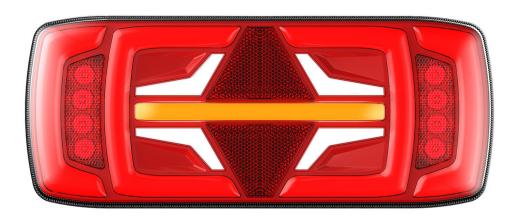

## PHOTO AND TECHNICAL DRAWING:

## **TECHNICAL SPECIFICATIONS:**

| MATERIAL                    | LED/LM<br>QUANTITY | MOUNTING | WIRE    | FUNCTION                                                             | WATT                                           | VOLTAGE   | CERTIFICATES                                                  | PACKING -<br>BULK BOX                                                       |
|-----------------------------|--------------------|----------|---------|----------------------------------------------------------------------|------------------------------------------------|-----------|---------------------------------------------------------------|-----------------------------------------------------------------------------|
| » Lens: PC<br>» Housing: PC | » 130 LED          | » screws | » 500mm | » tail<br>» stop<br>» indicator<br>» reverse<br>» fog<br>» reflector | » 1,8W<br>» 1,8W<br>» 6,8W<br>» 2,0W<br>» 8,3W | » 12V/24V | » ECE R3  » ECE R6  » ECE R7  » ECE R10  » ECE R23  » ECE R38 | » cart. dim:<br>332x144x82mm<br>» lamp weight:<br>780g<br>» 12 pcs/bulk box |