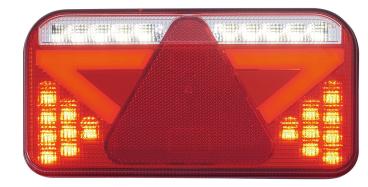

### TAIL LAMP LED 5-FUN. WITH TRIANGLE + NPL RIGHT 12/24V

## www.myKAMAR.com

PHOTO AND TECHNICAL DRAWING:

We reserve the right to change technical data and any errors. Photos and specifications are for reference only, and the actual product may vary slightly. Reproduction in whole or parts of the catalog without written authorization is prohibited.