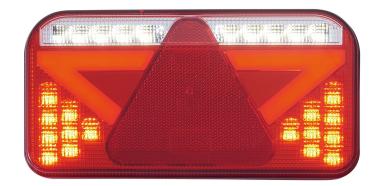

#### PHOTO AND TECHNICAL DRAWING:

### TECHNICAL SPECIFICATIONS:

| MATERIAL                             | LED/LM<br>QUANTITY | MOUNTING | WIRE    | FUNCTION                                                    | WATT                                                      | VOLTAGE   | CERTIFICATES                                                            | PACKING -<br>BULK BOX                                                       |
|--------------------------------------|--------------------|----------|---------|-------------------------------------------------------------|-----------------------------------------------------------|-----------|-------------------------------------------------------------------------|-----------------------------------------------------------------------------|
| » Lens: PMMA<br>» Housing:<br>ABS+PC | » 61 LED           | » screws | » 300mm | » tail » stop » indicator » reverse » NPL » fog » reflector | » 1,7W<br>» 2,2W<br>» 22W<br>» 2W<br>» 0,6/1,2W<br>» 2,8W | » 12V/24V | » ECE R3  » ECE R4  » ECE R6  » ECE R7  » ECE R10  » ECE R23  » FCF R38 | » cart. dim:<br>140x65x265mm<br>» lamp weight:<br>572g<br>» 22 pcs/bulk box |