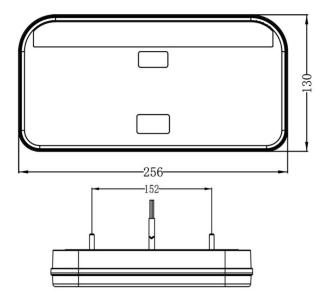

#### PHOTO AND TECHNICAL DRAWING:

### TECHNICAL SPECIFICATIONS:

| MATERIAL                             | LED/LM<br>QUANTITY | MOUNTING | WIRE    | FUNCTION                                                    | WATT                                                      | VOLTAGE   | CERTIFICATES                                                            | PACKING -<br>BULK BOX                                                       |
|--------------------------------------|--------------------|----------|---------|-------------------------------------------------------------|-----------------------------------------------------------|-----------|-------------------------------------------------------------------------|-----------------------------------------------------------------------------|
| » Lens: PMMA<br>» Housing:<br>ABS+PC | » 61 LED           | » screws | » 300mm | » tail » stop » indicator » reverse » NPL » fog » reflector | » 1,7W<br>» 2,2W<br>» 22W<br>» 2W<br>» 0,6/1,2W<br>» 2,8W | » 12V/24V | » ECE R3  » ECE R4  » ECE R6  » ECE R7  » ECE R10  » ECE R23  » FCF R38 | » cart. dim:<br>140x65x265mm<br>» lamp weight:<br>572g<br>» 22 pcs/bulk box |