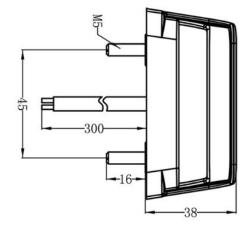

#### PHOTO AND TECHNICAL DRAWING:

### **TECHNICAL SPECIFICATIONS:**

| MATERIAL                           | LED/LM<br>QUANTITY | MOUNTING | WIRE    | FUNCTION               | WATT         | VOLTAGE   | CERTIFICATES          | PACKING -<br>BULK BOX                                                        |
|------------------------------------|--------------------|----------|---------|------------------------|--------------|-----------|-----------------------|------------------------------------------------------------------------------|
| » Lens: PC<br>» Housing:<br>ABS+PC | » 4 LED            | » screws | » 300mm | » number plate<br>lamp | » 0,65/1,30W | » 12V/24V | » ECE R4<br>» ECE R10 | » cart. dim:<br>360x440x240mm<br>» lamp weight:<br>75g<br>» 100 pcs/bulk box |