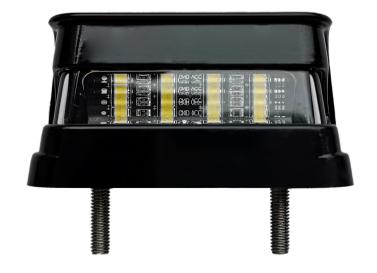

#### PHOTO AND TECHNICAL DRAWING:

### **TECHNICAL SPECIFICATIONS:**

| MATERIAL                           | LED/LM<br>QUANTITY | MOUNTING | WIRE    | FUNCTION               | WATT         | VOLTAGE   | CERTIFICATES          | PACKING -<br>BULK BOX                                                        |
|------------------------------------|--------------------|----------|---------|------------------------|--------------|-----------|-----------------------|------------------------------------------------------------------------------|
| » Lens: PC<br>» Housing:<br>ABS+PC | » 4 LED            | » screws | » 300mm | » number plate<br>lamp | » 0,65/1,30W | » 12V/24V | » ECE R4<br>» ECE R10 | » cart. dim:<br>360x440x240mm<br>» lamp weight:<br>75g<br>» 100 pcs/bulk box |