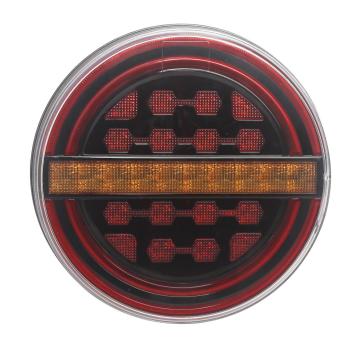

the light it may cause damage or even loss of vision.
- Install only in specialized workshops or professional services.
- · Use in open space only.
- Use in accordance to the purpose.

### **INSTALLATION INSTRUCTIONS:**

- It should be used exclusively in accordance with intended use.
- · Mount exclusively in specialized workshops.
- The connection between the lamp and vehicle's installation should be isolated with heat-shrink tube or alternatively with isolating tape to avoid getting water and moisture to the copper wire of the lamp which can damage electronic components. When it comes to lamp and plug, the plug should be mounted safely.
- · Do not cut off tinned ends.
- Lamps must be installed only in accordance with UNECE regulations.



www.myKAMAR.com

# PHOTO AND TECHNICAL DRAWING:













## **TECHNICAL SPECIFICATIONS:**

| MATERIAL                       | LED/LM<br>QUANTITY | MOUNTING | WIRE    | FUNCTION                        | WATT                       | VOLTAGE   | CERTIFICATES                      | PACKING -<br>BULK BOX                                                       |
|--------------------------------|--------------------|----------|---------|---------------------------------|----------------------------|-----------|-----------------------------------|-----------------------------------------------------------------------------|
| » Lens: PMMA<br>» Housing: ABS | » 45 LED           | » screws | » 250mm | » tail<br>» stop<br>» indicator | » 2,5W<br>» 4,5W<br>» 2,5W | » 12V/24V | » ECE R6<br>» ECE R7<br>» ECE R10 | » cart. dim:<br>150x60x150mm<br>»