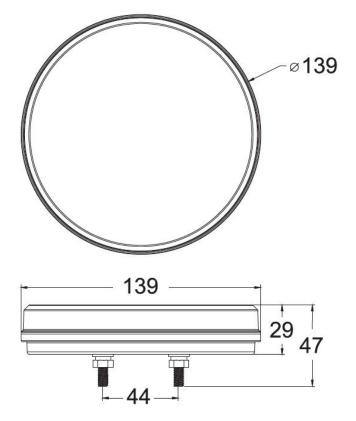

# PHOTO AND TECHNICAL DRAWING:

## **TECHNICAL SPECIFICATIONS:**

| MATERIAL                       | LED/LM<br>QUANTITY | MOUNTING | WIRE    | FUNCTION                        | WATT                       | VOLTAGE   | CERTIFICATES                      | PACKING -<br>BULK BOX                                                       |
|--------------------------------|--------------------|----------|---------|---------------------------------|----------------------------|-----------|-----------------------------------|-----------------------------------------------------------------------------|
| » Lens: PMMA<br>» Housing: ABS | » 45 LED           | » screws | » 250mm | » tail<br>» stop<br>» indicator | » 2,5W<br>» 4,5W<br>» 2,5W | » 12V/24V | » ECE R6<br>» ECE R7<br>» ECE R10 | » cart. dim:<br>150x60x150mm<br>» lamp weight:<br>380g<br>» 50 pcs/bulk box |